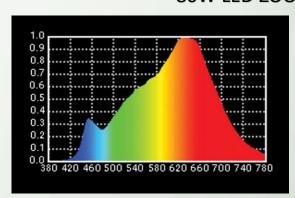

# **Photometry Readings**

### **Lamp Source:**

- LED COB Based Source 3200K
- Colour Rendering Index 90+
- Tel. Lighting Consistency Index 90+
- R9 Value 90+
- 50,000 Hours Burning life