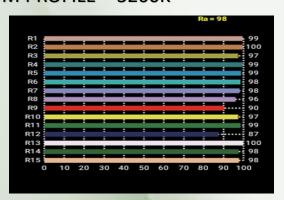

# **Photometry Readings**

### **Lamp Source:**

- LED COB Based Source 3200K
- Colour Rendering Index 90+
- Tel. Lighting Consistency Index 90+
- R9 Value 90+
- 50,000 Hours Burning life