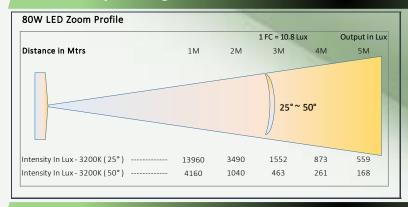

x 140mm
- Weight 4 Kgs/ 8.8 lbs
- DmX 5 Pin In and Out
- Power Loop In and Out
- **Ingress Protection IP65**
- Aluminium Alloy
- Efficient and well designed reflector
- Manually adjustable yoke Mount
- Black/White Powder coated finish
- LCD Easy View Display

### Control:

- DmX 512 Through 5 Pin XLR
- 1/3 Channel DmX Control
- DMX/RDM/Auto Run/Master Slave & Manual
- 0% to 100% Dimming
- Manual focus with 4 beam shaping cutters







#### Others:

- Working Temperature +40° ~ -30°
- Strobe option adjustable 1 ~ 25 times/Sec
- 4 Kinds of Dimming Curves





Gobo

Gobo Holder





# 80W LED ZOOM PROFILE - 3200K





### **Features**

Lamp Source

**LED COB** 

3200K

CC Temp.

Beam Angle

**DMX Channels** 





Control

Power/DMX

**CRI Value** 



Power







# **Photometry Readings**



# **Available Models:**

- LK ZPRO 200 T/D
- LK ZPRO 300 T/D
- LK ZPRO 300 T/D

### Fixture Images