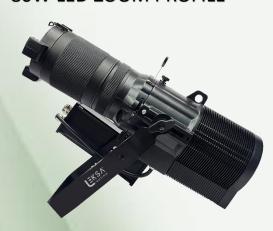

# 80W LED ZOOM PROFILE

### **Physical & Construction:**

- Dimension 445 x 210 x 140mm
- Weight 4 Kgs/ 8.8 lbs
- DmX 5 Pin In and Out
- Power Loop In and Out
- **Ingress Protection IP65**
- Aluminium Alloy
- Efficient and well designed reflector
- Manually adjustable yoke Mount
- Black/White Powder coated finish
- LCD Easy View Display

### Fixture Images