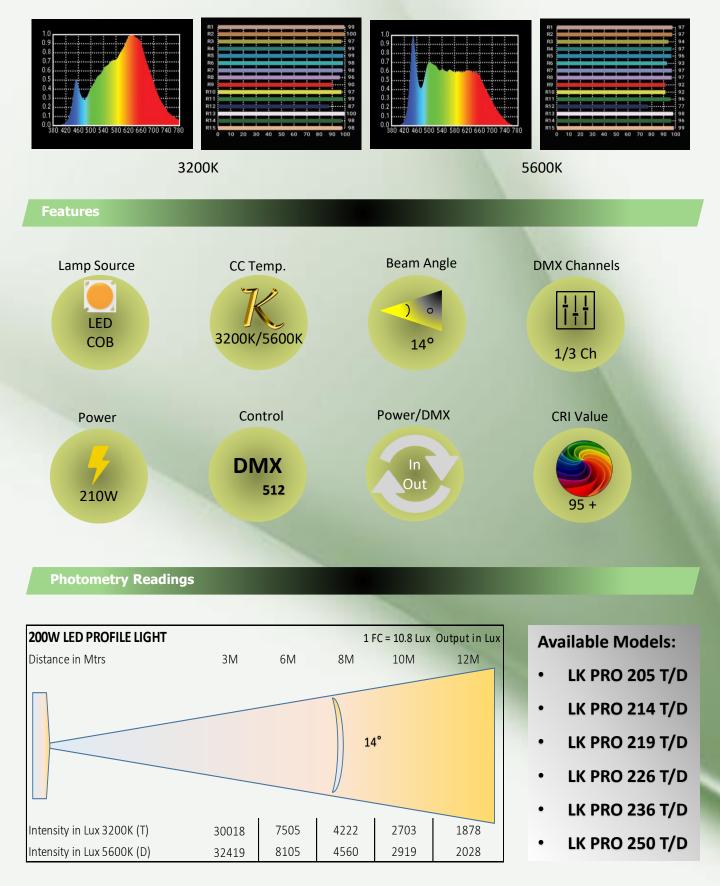

#### **Electrical & Power:**

- Power Consumption 210W
- Input Voltage AC 100V ~ 240V, 50/60Hz

### **Optical Arrangement:**

Beam Angle 14°

#### Lamp Source:

- LED COB Based Source 3200K
- Colour Rendering Index 95+
- Tel. Lighting Consistency Index 95+
- R9 Value 90+
- 50,000 Burning Hours

#### **Control:**

- DmX 512 Through 5 Pin XLR
- 1/3 Channel DmX Control
- DMX/RDM/Auto Run/Master Slave & Manual
- 0% to 100% Dimming
- Manual focus with 4 beam shaping cutters