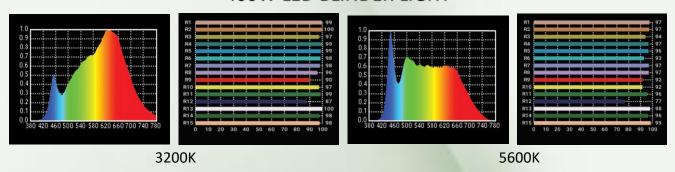

## **Photometry Readings**

## **Lamp Source:**

- LED COB Based Source
- 3200K/5600K, 4 x 100W Chip on Board
- Colour Rendering Index 95+
- Tel. Lighting Consistency Index 95+
- R9 Value 90+
- 50,000 Hours Burning life