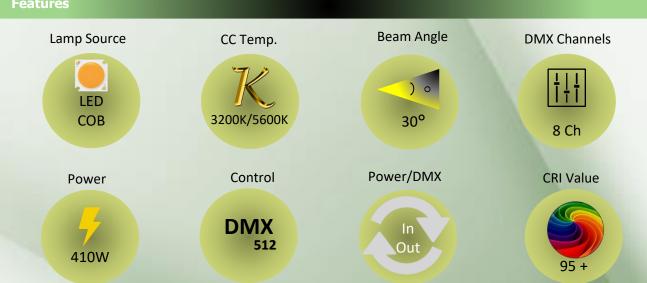

# **Features**

### **Electrical & Power:**

- Power Consumption 410W
- Input Voltage AC 100V ~ 240V, 50Hz

## **Optical Arrangement:**

Beam Angle 30°

## **Lamp Source:**

- LED COB Based Source
- 3200K/5600K, 4 x 100W Chip on Board
- Colour Rendering Index 95+
- Tel. Lighting Consistency Index 95+
- R9 Value 90+
- 50,000 Hours Burning life

### Control:

- DmX 512 Through 5 Pin XLR
- 8 Channel DmX Control
- Manual Mode Operation
- Sound Active Mode Control
- Master Slave Mode