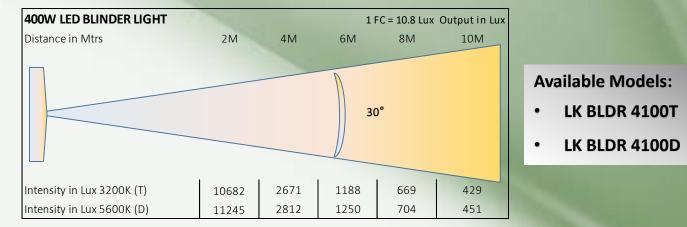

**Lamp Source:**

- LED COB Based Source
- 3200K/5600K, 4 x 100W Chip on Board
- Colour Rendering Index 95+
- Tel. Lighting Consistency Index 95+
- R9 Value 90+
- 50,000 Hours Burning life

## **Physical & Construction:**

- Dimension 408x 127x 234mm
- Weight 5.0 Kgs/ 11.0 lbs
- DmX 3/5 Pin In and Out
- Power Loop In and Out
- Ingress Protection IP20 Rated
- Single or Dual Yoke Mount
- MS Body with Black Powder coated finish
- LED Easy View Display

### Control:

- DmX 512 Through 5 Pin XLR
- 8 Channel DmX Control
- Manual Mode Operation
- Sound Active Mode Control
- Master Slave Mode







#### Others:

- Working Temperature +45° ~ -30°
- Strobe option Adjustable 1~25 times/Sec Variable
- 11.7KHz Refresh Rate





# 400W LED BLINDER LIGHT



# **Features**



## **Photometry Readings**



## **Fixture Images**