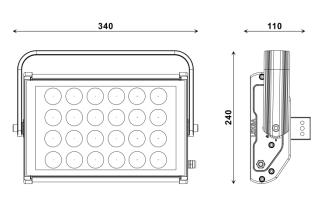

Dimensions :

**100W RGBW Wash Light** 340 x 100 x 240 mm

**150W RGBW Wash Light** 450 x 100 x 240 mm