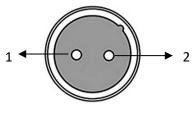

# **FIXTURE OVERVIEW:**

| 1 | Power In  | 2 | DMX In  |
|---|-----------|---|---------|
| 3 | Power Out | 4 | DMX Out |

DMX Input
3 Pin XLR Male Socket

DMX Output 3 Pin XLR Female Socket

|  | 1 | Ground | 2 | Data - | 3 | Data + |
|--|---|--------|---|--------|---|--------|
|--|---|--------|---|--------|---|--------|