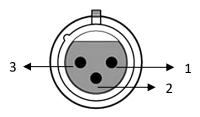

| 1 | 24V+ | 2 | 24V- |
|---|------|---|------|
|   |      |   |      |

# Power Output 2 Pin Female Socket