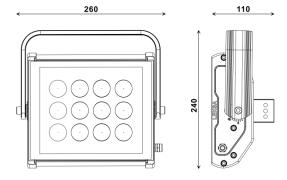

# **FIXTURE DETAILS:**

Type of Fixture : LED RGBW Wash Light
Lamp Source : Light Emitting Diode (LED)

Power Consumptions : RGBW Wash -50W

RGBW Wash -100W RGBW Wash -150W

Control Modes : Auto color change & DMX color change

Dimensions :

**100W RGBW Wash Light** 340 x 100 x 240 mm

**150W RGBW Wash Light** 450 x 100 x 240 mm