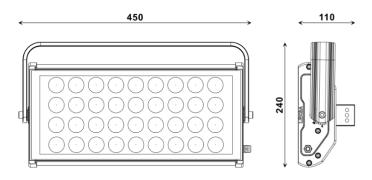

Dimensions :

**100W RGBW Wash Light** 340 x 100 x 240 mm

**150W RGBW Wash Light** 450 x 100 x 240 mm