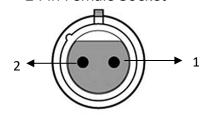

# **FIXTURE OVERVIEW:**

| 1 | Power In  | 2 | DMX In  |
|---|-----------|---|---------|
| 3 | Power Out | 4 | DMX Out |

DMX Input
3 Pin XLR Male Socket

DMX Output 3 Pin XLR Female Socket

|  | 1 | Ground | 2 | Data - | 3 | Data + |
|--|---|--------|---|--------|---|--------|
|--|---|--------|---|--------|---|--------|