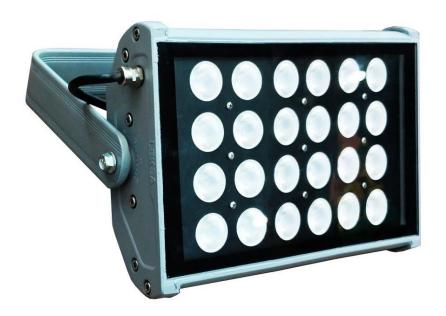

# **FIXTURE DETAILS:**

Type of Fixture : LED RGBW Wash Light
Lamp Source : Light Emitting Diode (LED)

Power Consumptions : RGBW Wash -50W

RGBW Wash -100W RGBW Wash -150W

Control Modes : Auto color change & DMX color change