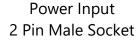

# **FIXTURE OVERVIEW:**

| 1 | Power In  | 2 | DMX In  |
|---|-----------|---|---------|
| 3 | Power Out | 4 | DMX Out |

DMX Input
3 Pin XLR Male Socket

DMX Output 3 Pin XLR Female Socket

|  | 1 | Ground | 2 | Data - | 3 | Data + |
|--|---|--------|---|--------|---|--------|
|--|---|--------|---|--------|---|--------|

| 1 | 24V+ | 2 | 24V- |
|---|------|---|------|
|   |      |   |      |