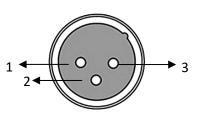

# **FIXTURE OVERVIEW:**

| 1 | Power In  | 2 | DMX In  |
|---|-----------|---|---------|
| 3 | Power Out | 4 | DMX Out |

DMX Input
3 Pin XLR Male Socket

DMX Output 3 Pin XLR Female Socket

|  | 1 | Ground | 2 | Data - | 3 | Data + |
|--|---|--------|---|--------|---|--------|
|--|---|--------|---|--------|---|--------|