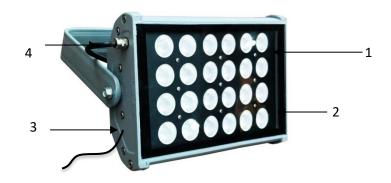

# **FIXTURE OVERVIEW:**

| 1 | Power In  | 2 | DMX In  |
|---|-----------|---|---------|
| 3 | Power Out | 4 | DMX Out |

DMX Input
3 Pin XLR Male Socket

DMX Output 3 Pin XLR Female Socket

|  | 1 | Ground | 2 | Data - | 3 | Data + |
|--|---|--------|---|--------|---|--------|
|--|---|--------|---|--------|---|--------|