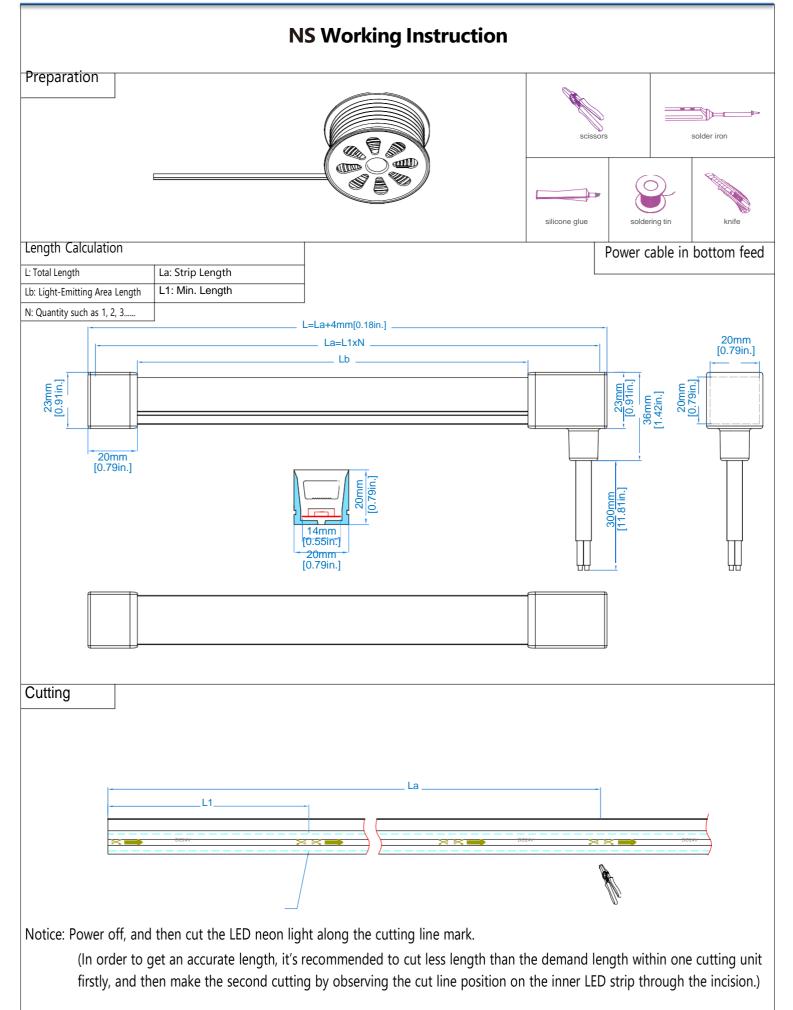

**NS Working Instruction** 

























#### **Important Notice:**

There are no user serviceable parts inside the fixture. Do not attempt any repairs yourself; doing so will cease the manufacturing warranty and such acts will void the manufacturer warranty claims.

- > Warranty claims to be reported to the above referred email ID's with the product SI. Nos.
- Warranty will not be extended on the glass and breakable items like lenses etc.
- Product warranty does not cover the physical damages, breakages etc.
- > Product warranty ceases if the product is not used as per manufacturer instructions.
- Product warranty is limited to the functional aspects of the fixture.
- > Repair or Replacement is depending on the variance of complaint subject to manufacturer decision.

For Further assistance, you are requested to contact o