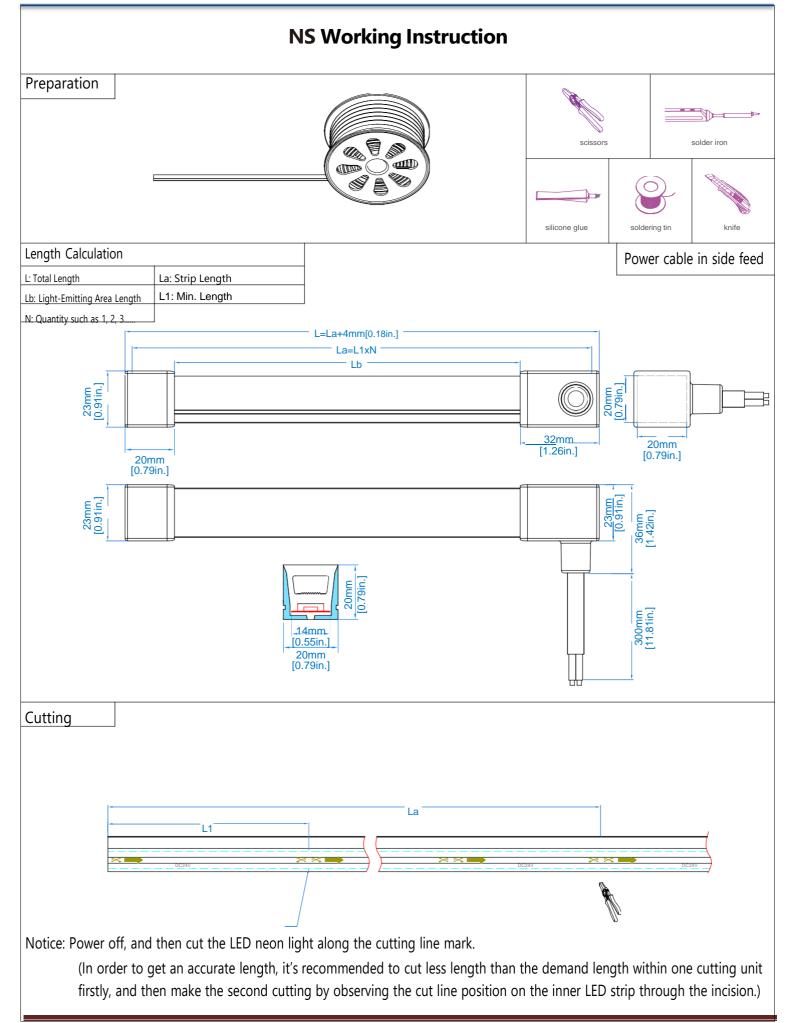

**NS Working Instruction** 

























#### **Important Notice:**

There are no user serviceable parts inside the fixture. Do not attempt any repairs yourself; doing so will cease the manufacturing warranty and such acts will void the manufacturer warranty claims.

- > Warranty claims to be reported to the above referred email ID's with the product SI. Nos.
- Warranty will not be extended on the glass and breakable items like lenses etc.
- Product warranty does not cover the physical damages, breakages etc.
- > Product warranty ceases if the product is not used as per manufacturer instructions.
- Product warranty is limited to the functional aspects of the fixture.
- > Repair or Replacement is depending on the variance of complaint subject to manufacturer decision.

For Further assistance, you are requested to c