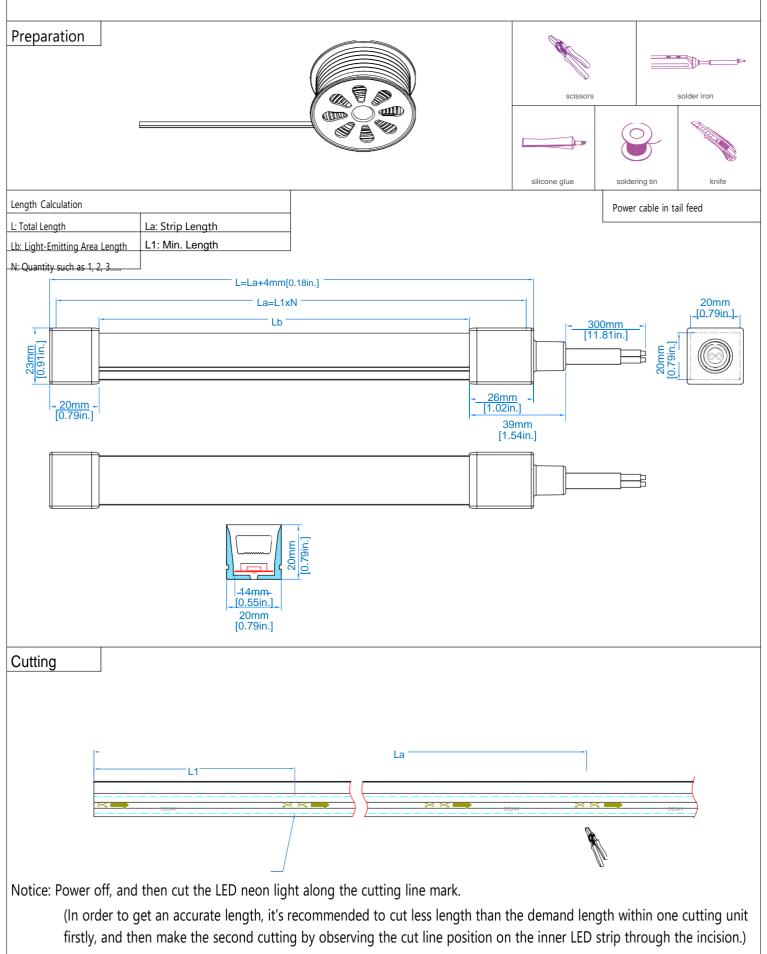

**NS Working Instruction** 

























#### **Important Notice:**

There are no user serviceable parts inside the fixture. Do not attempt any repairs yourself; doing so will cease the manufacturing warranty and such acts will void the manufacturer warranty claims.

- > Warranty claims to be reported to the above referred email ID's with the product SI. Nos.
- Warranty will not be extended on the glass and breakable items like lenses etc.
- Product warranty does not cover the physical damages, breakages etc.
- > Product warranty ceases if the product is not used as per manufacturer instructions.
- Product warranty is limited to the functional aspects of the fixture.
- > Repair or Replacement is depending on the variance of complaint subject to manufacturer decision.

For Further assistance, you are reques