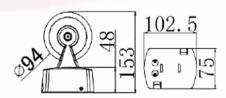

#### Physical & Construction:

Dimension : 102.5 x 75x153mm

Ingress Protection : IP66 Rated

Body Housing : Aluminium

Die Casted

Body Colour : Ash / Black **Powder Coated** 

: Surface Mount Mounting Type : IK05

Impact Resistance

Cooling : Passive Cooling System

**Dimensions:** 