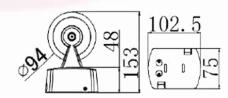

#### **Physical & Construction:**

Dimension : 102.5 x 75x153mm

Ingress Protection : IP66 Rated

Body Housing : Aluminium

Die Casted : Ash / Black

Body Colour **Powder Coated** 

Mounting Type : Surface Mount : IK05

### **Dimensions:**