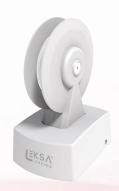

# **ARCHITECTURAL LIGHTING**

: LK SE 3 - 12 Product Model No.

**Product Description** :9W RGBW LED Trick

Light

Façade Lighting breathes life into unique facades & architecture in private or public spaces. it can also be used to add an artistic feel to the exteriors with shadows, also use up-lighting for pillars and columns to add a simple contrast or to accentuate the object for making it the centre of attraction

# 9W RGBW LED TRICK LIGHT

#### **Physical & Construction:**

Dimension : 102.5 x 75x153mm

Ingress Protection : IP66 Rated

Body Housing : Aluminium

Die Casted : Ash / Black

Body Colour **Powder Coated** 

Mounting Type : Surface Mount : IK05