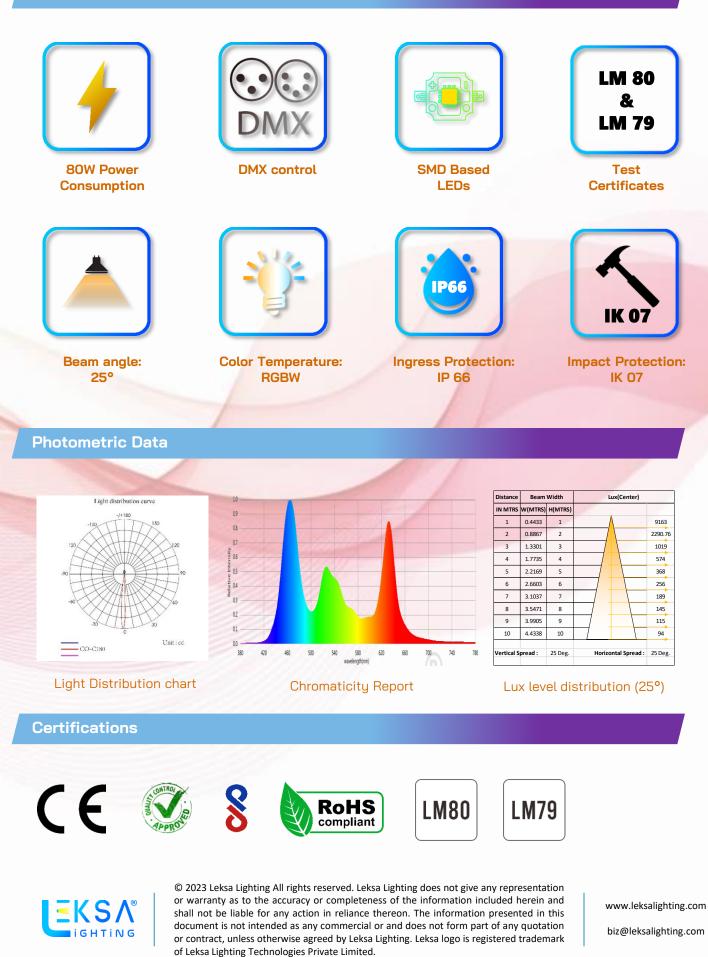

#### 80W LED LINEAR WASH LIGHT

| Electrical & Power: Physical & Construction:                               |       |
|----------------------------------------------------------------------------|-------|
| Power Consumption : 80W     Dimension     : 1000 x 45 x                    | 115mm |
| Input Voltage/Current : DC 24V / 3000 mA · Ingress Protection : IP66 Rated |       |
| Electrical Class : III Class Body Housing : Aluminium                      |       |
| Power Factor (Min) : 0.9 Die Casted                                        |       |
| Harmonic Distortion : < 10%     Body Colour : Black / Gree                 | J     |
| Driver/power unit : External • Mounting Type : Yoke Mount                  |       |
| Impact Resistance : IK07                                                   |       |
| Optical Arrangement:  • Connector : M/F Cable N                            | 1ount |
| Beam Angle : 25°     Working Temperature : +55° ~ -30°                     |       |
| Optional Beam Angle : 15° , 45°                                            |       |
| Field Angle : 32°                                                          |       |
| Lamp Source: Dimensions:                                                   |       |
| LED Source : SMD Based                                                     |       |
|                                                                            |       |
| Colour Temperature : RGBW                                                  |       |
| • CRI :> 80                                                                |       |
| • Lumens/W :> 55                                                           |       |
| Net Luminous Flux : 4400                                                   |       |
| • SDCM :<3                                                                 |       |
| LED Hours Burning life : 50,000                                            |       |
| Control & Others:                                                          |       |
| Control Option : DmX512/Auto                                               |       |
| DmX Channels     : 4 CH                                                    |       |