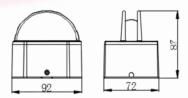

#### **Physical & Construction:**

Dimension : 92 x 72 x 87mm Ingress Protection : IP66 Rated

Body Housing : Aluminium

Die Casted Body Colour : Ash / Black

**Powder Coated** Mounting Type : Surface Mount

Impact Resistance : IK05

#### **Dimensions:**