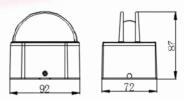

#### Physical & Construction:

Dimension Ingress Protection

Body Housing

Body Colour

Mounting Type

Impact Resistance

Cooling

: 92 x 72 x 87mm

#### **Dimensions:**