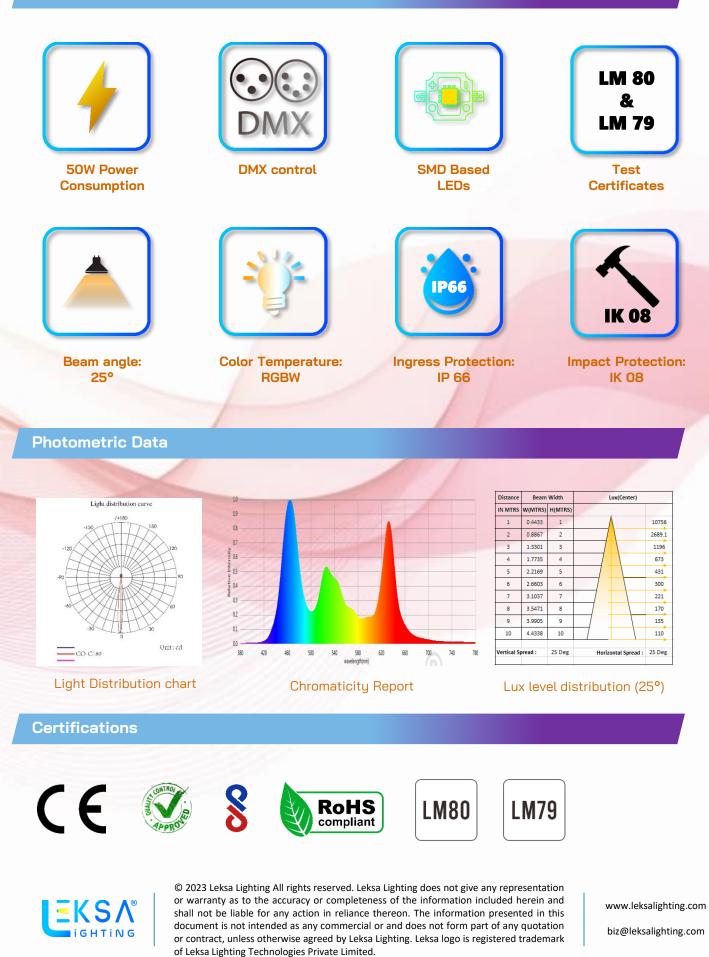

#### **Electrical & Power: Physical & Construction:** : 50W : 260 x 240x110mm **Power Consumption** Dimension Input Voltage/Current : DC 24V / 2000 mA Ingress Protection : IP66 Rated • **Electrical Class** : III Class **Body Housing** : Aluminium Power Factor (Min) : 0.9 **Die Casted** Harmonic Distortion : < 10% Body Colour : Black / Grey ٠ Driver/power unit : External : Yoke Mount Mounting Type Impact Resistance : IK08 **Optical Arrangement:** : M/F Cable Mount Connector • :25° Beam Angle Working Temperature : +55° ~ -30° **Optional Beam Angle** :15°,45° : 32° Field Angle **Dimensions:** Lamp Source: LED Source : SMD Based **Colour** Temperature : RGBW CRI :>80260 110 Lumens/W :>55 Net Luminous Flux : 2750 SDCM :<3 240 LED Hours Burning life : 50,000 **Control & Others: Control Option** : DmX512/Auto **DmX Channels** : 4 CH