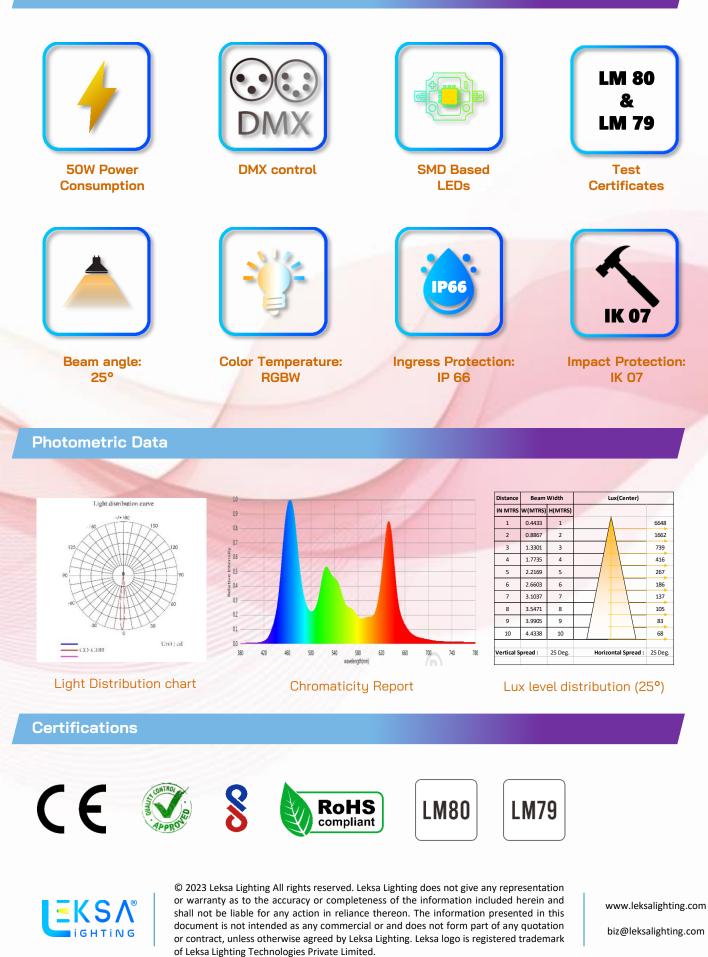

## **50W LED LINEAR WASH LIGHT**

| rechnical opechication   |                    |                                        |                     |
|--------------------------|--------------------|----------------------------------------|---------------------|
| Electrical & Power:      |                    | Physical & Construction:               |                     |
| Power Consumption        | : 50W              | Dimension                              | : 1000 x 45 x 115mm |
| Input Voltage/Current    | : DC 24V / 2000 mA | <ul> <li>Ingress Protection</li> </ul> | : IP66 Rated        |
| Electrical Class         | : III Class        | Body Housing                           | : Aluminium         |
| Power Factor (Min)       | : 0.9              |                                        | Die Casted          |
| Harmonic Distortion      | : <10%             | Body Colour                            | : Black / Grey      |
| Driver/power unit        | : External         | Mounting Type                          | : Yoke Mount        |
|                          |                    | Impact Resistance                      | : IK07              |
| Optical Arrangement:     |                    | Connector                              | : M/F Cable Mount   |
| Beam Angle               | : 25°              | Working Temperature                    | : +55° ~ -30°       |
| Optional Beam Angle      | : 15° , 45°        |                                        |                     |
| Field Angle              | : 32°              |                                        |                     |
| Lamp Source:             |                    | Dimensions:                            |                     |
| LED Source               | : SMD Based        |                                        |                     |
| Colour Temperature       | : RGBW             |                                        |                     |
| • CRI                    | :>80               |                                        |                     |
| • Lumens/W               | :>55               | -                                      | 1000                |
| • Net Luminous Flux      | : 2750             | 80                                     | Ê                   |
| • SDCM                   | :<3                | •                                      |                     |
| • LED Hours Burning life | : 50,000           |                                        |                     |
| Control & Others:        |                    |                                        |                     |
| Control Option           | : DmX512/Auto      |                                        |                     |
| DmX Channels             | : 4 CH             |                                        |                     |
|                          | . 4 011            |                                        |                     |

## Features

We Innovate Continuously. Hence the data and details subject to change without any further notice.