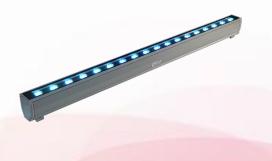

## Product Description : 50W LED RGBW Linear

Wash Light

Linear wash lights are versatile fixtures designed to illuminate spaces with a uniform, elongated beam of light. Their sleek, elongated design makes them ideal for accentuating architectural features, highlighting artwork, or creating dramatic lighting effects. These fixtures offer precision and flexibility, making them essential tools for both indoor and outdoor lighting design.

## **50W LED LINEAR WASH LIGHT**

| rechnical opechication   |                    |                                        |                     |
|--------------------------|--------------------|----------------------------------------|---------------------|
| Electrical & Power:      |                    | Physical & Construction:               |                     |
| Power Consumption        | : 50W              | Dimension                              | : 1000 x 45 x 115mm |
| Input Voltage/Current    | : DC 24V / 2000 mA | <ul> <li>Ingress Protection</li> </ul> | : IP66 Rated        |
| Electrical Class         | : III Class        | Body Housing                           | : Aluminium         |
| Power Factor (Min)       | : 0.9              |                                        | Die Casted          |
| Harmonic Distortion      | : <10%             | Body Colour                            | : Black / Grey      |
| Driver/power unit        | : External         | Mounting Type                          | : Yoke Mount        |
|                          |                    | Impact Resistance                      | : IK07              |
| Optical Arrangement:     |                    | Connector                              | : M/F Cable Mount   |
| Beam Angle               | : 25°              | Working Temperature                    | : +55° ~ -30°       |
| Optional Beam Angle      | : 15° , 45°        |                                        |                     |
| Field Angle              | : 32°              |                                        |                     |
| Lamp Source:             |                    | Dimensions:                            |                     |
| LED Source               | : SMD Based        |                                        |                     |
| Colour Temperature       | : RGBW             |                                        |                     |
| • CRI                    | :>80               |                                        |                     |
| • Lumens/W               | :>55               | -                                      | 1000                |
| • Net Luminous Flux      | : 2750             | 80                                     | Ê                   |
| • SDCM                   | :<3                | •                                      |                     |
| • LED Hours Burning life | : 50,000           |                                        |                     |
| Control & Others:        |                    |                                        |                     |
| Control Option           | : DmX512/Auto      |                                        |                     |
| DmX Channels             | : 4 CH             |                                        |                     |
|                          | . 4 011            |                                        |                     |