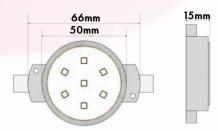

## Physical & Construction:

Dimension : 50mm Ingress Protection : IP66 Rated Body Housing : Plastic

Body Colour : White / Grey/Custom Mounting Type : Bracket mount

: IK05 Impact Resistance

: Passive Cooling Cooling System

#### **Dimensions:**