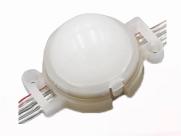

# **ARCHITECTURAL LIGHTING**

Product Model No. : LK PXL 0.5 - 10

**Product Description** : 2W RGBW LED

PIXEL DOT

Façade Lighting breathes life into unique facades & architecture in private or public spaces. it can also be used to add an artistic feel to the exteriors with shadows. also use up-lighting for pillars and columns to add a simple contrast or to accentuate the object for making it the centre of attraction

# 2W LED PIXEL DOT LIGHT

## Physical & Construction:

Dimension : 50mm Ingress Protection : IP66 Rated Body Housing : Plastic

Body Colour : White / Grey/Custom Mounting Type : Bracket mount

: IK05 Impact Resistance

: Passive Cooling Cooling System