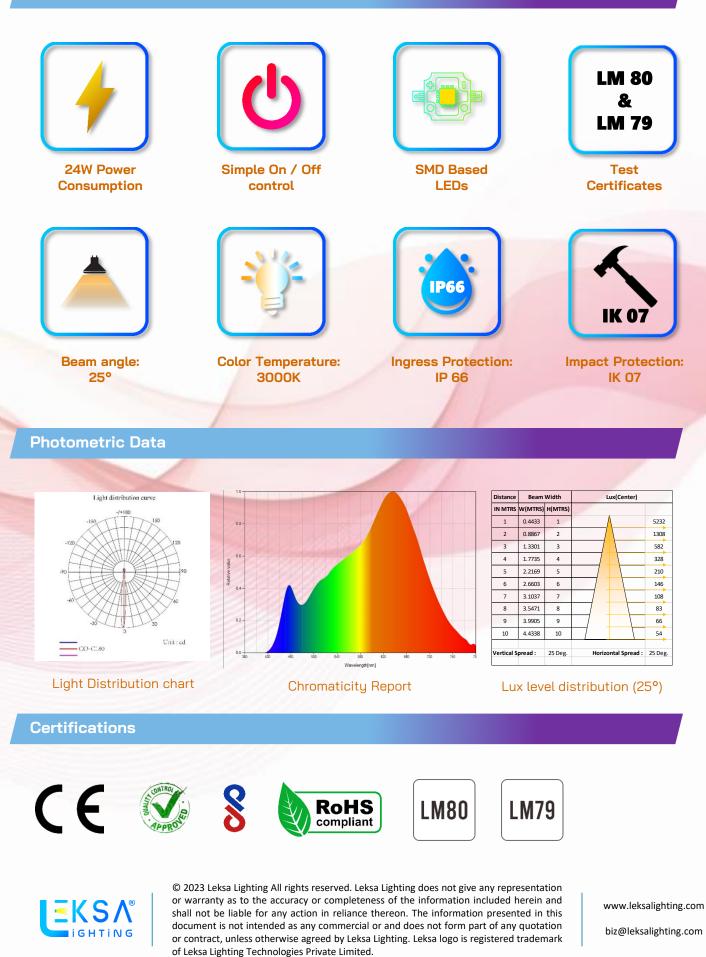

## 24W LED LINEAR WASH LIGHT

| Technical Specification | IS:                         |                          |                   |
|-------------------------|-----------------------------|--------------------------|-------------------|
| Electrical & Power:     |                             | Physical & Construction: |                   |
| Power Consumption       | : 24W                       | Dimension                | : 1000 x 45 x80mm |
| Input Voltage/Current   | : DC 24V / 1000 mA          | Ingress Protection       | : IP66 Rated      |
| Electrical Class        | : III Class                 | Body Housing             | : Aluminium       |
| Power Factor (Min)      | : 0.9                       |                          | Die Casted        |
| Harmonic Distortion     | : <10%                      | Body Colour              | : Black / Grey    |
| Driver/power unit       | : External                  | Mounting Type            | : Yoke Mount      |
|                         |                             | Impact Resistance        | : IK07            |
| Optical Arrangement:    |                             | Connector                | : M/F Cable Mount |
| Beam Angle              | : 25°                       | Working Temperature      | : +55° ~ -30°     |
| Optional Beam Angle     | : 15° , 45°                 |                          |                   |
| Field Angle             | : 32°                       |                          |                   |
| Lamp Source:            |                             | Dimensions:              |                   |
| LED Source              | : SMD Based                 |                          |                   |
| Available CCT           | : 3000K, 4000K, 570         | )OK.                     |                   |
| • CRI ( Ra)             | : >80 ( 90 CRI –On Request) |                          |                   |
| Lumens/W                | : > 110                     |                          |                   |
| Net Luminous Flux       | : 2640                      |                          | 1000              |
| • SDCM                  | :<3                         |                          |                   |
| LED Hours Burning life  | : 50,000                    | 80                       | Ĥ                 |
| Control & Others:       |                             |                          |                   |

## **Features**

We Innovate Continuously. Hence the data and details subject to change without any further notice.