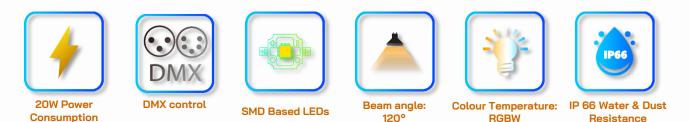

#### **Electrical & Power:**

| <ul> <li>Power Consumption</li> <li>Input Power</li> </ul> Optical Arrangement: <ul> <li>Beam Angle</li> <li>Field Angle</li> </ul> | : 20W<br>: DC 24V<br>: 120°<br>: 140° | <ul> <li>Dimension</li> <li>Ingress Protection</li> <li>Body Housing</li> <li>Body Colour</li> <li>Mounting Type</li> <li>Impact Resistance</li> <li>Cooling</li> </ul> | : 30 x 34x 1017mm<br>: IP66 Rated<br>: Extruded Aluminium<br>: White /Grey/Custom<br>: Bracket mount<br>: IK05<br>: Passive Cooling |
|-------------------------------------------------------------------------------------------------------------------------------------|---------------------------------------|-------------------------------------------------------------------------------------------------------------------------------------------------------------------------|-------------------------------------------------------------------------------------------------------------------------------------|
| Lamp Source:<br>• LED Source                                                                                                        | : SMD 5050                            | Cooking                                                                                                                                                                 | System                                                                                                                              |
| Colour Temperature                                                                                                                  | : RGBW(4 in 1)                        |                                                                                                                                                                         |                                                                                                                                     |
| No of LEDs                                                                                                                          | : 60 Nos                              | Dimensions:                                                                                                                                                             |                                                                                                                                     |
| No of Pixels                                                                                                                        | : 10 Nos                              |                                                                                                                                                                         |                                                                                                                                     |
| LED Hours Burning life                                                                                                              | : 50,000                              |                                                                                                                                                                         |                                                                                                                                     |
| Control & Others:                                                                                                                   |                                       |                                                                                                                                                                         |                                                                                                                                     |
| Control Option                                                                                                                      | : DmX 512 / Auto                      | 30                                                                                                                                                                      | 1017                                                                                                                                |
|                                                                                                                                     | Mode                                  | 34                                                                                                                                                                      |                                                                                                                                     |
| DmX Channels                                                                                                                        | : 4 DmX                               |                                                                                                                                                                         |                                                                                                                                     |
| Working Temperature                                                                                                                 | : +55° ~ -30°                         |                                                                                                                                                                         |                                                                                                                                     |
| • SDCM                                                                                                                              | :<5                                   |                                                                                                                                                                         |                                                                                                                                     |
| <ul> <li>Power Factor (Min)</li> </ul>                                                                                              | : 0.9                                 |                                                                                                                                                                         |                                                                                                                                     |
| <ul> <li>Driver/power unit</li> </ul>                                                                                               | : External Power                      |                                                                                                                                                                         |                                                                                                                                     |
| Supply                                                                                                                              |                                       |                                                                                                                                                                         |                                                                                                                                     |

### Features

We Innovate Continuously. Hence the data and details subject to change without any further notice.