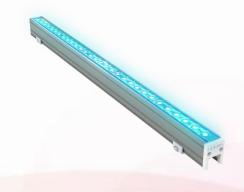

# ARCHITECTURAL LIGHTING

**Physical & Construction:** 

Product Model No. Product Description

: LK PXL 11 - 20 : 20W RGBW LED PIXEL BAR

Façade Lighting breathes life into unique facades & architecture in private or public spaces. it can also be used to add an artistic feel to the exteriors with shadows, also use up-lighting for pillars and columns to add a simple contrast or to accentuate the object for making it the centre of attraction

## 20W LED PIXEL BAR LIGHT