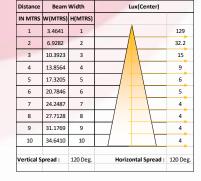

#### **Optical Arrangement:**

Beam Angle : 120°

#### **Photometric Data**

Light Distribution chart

Chromaticity Report

Lux level distribution (120°)