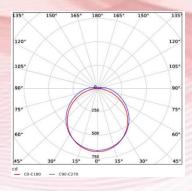

#### **Optical Arrangement:**

Beam Angle : 120°

#### **Photometric Data**

Light Distribution chart

Chromaticity Report

Lux level distribution (120°)