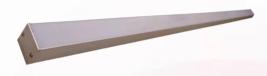

# ARCHITECTURAL LIGHTING

Product Model No. : LK LW 07 - 15

Product Description: 15W LED Linear Profile Light

Façade Lighting breathes life into unique facades & architecture in private or public spaces. This spot light adds an artistic feel to the exterior architecture & also used as an up-lighting for pillars and columns to add a simple contrast or to accentuate the object for making it the centre of attraction

# 15W LED LINEAR PROFILE LIGHT

### **Physical & Construction:**

• Dimension : 1000 x 35 x 15mm

• Ingress Protection : IP66 Rated

Body Housing : Aluminium

Die Casted

Body Colour : Black / Grey

Mounting Type : Yoke Mount

• Impact Resistance : IK05