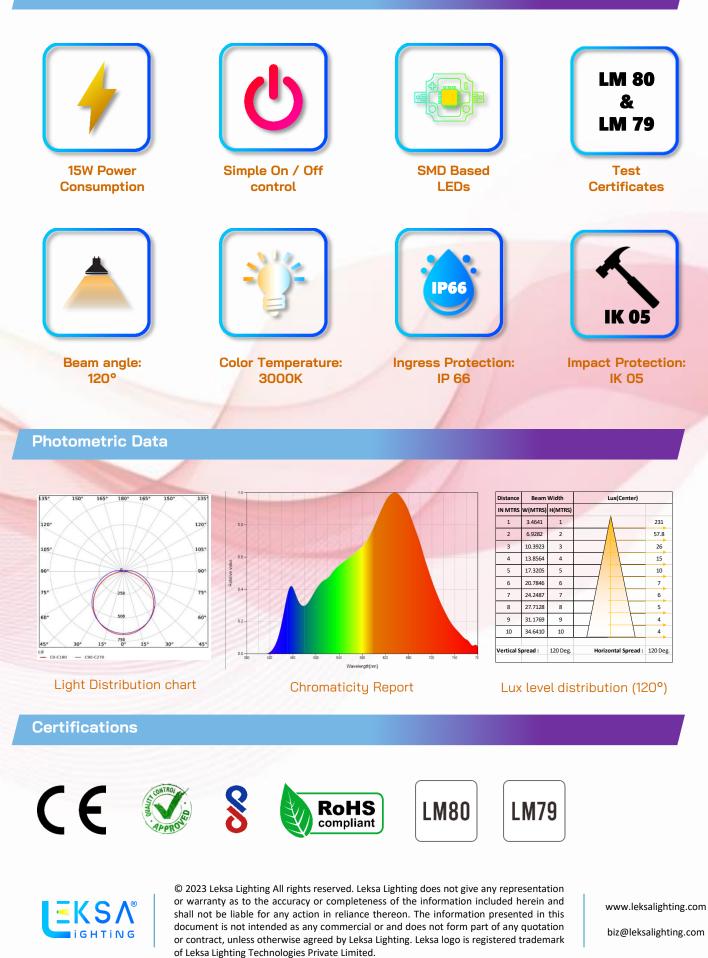

#### **Electrical & Power:**

- Power Consumption : 15W
  Input Voltage/Current : DC 24V / 500 mA
- Electrical Class
- Power Factor (Min)
- Harmonic Distortion
- Driver/power unit

## **Optical Arrangement:**

- Beam Angle
- : 120°

: III Class

: < 10%

: External

: 0.9

#### **Physical & Construction:**

- Dimension
- Ingress Protection
- Body Housing
- Body Colour
- Mounting Type
- Impact Resistance
- Connector
- Working Temperature

- : 1000 x 23 x 23mm
- : IP66 Rated
- : Aluminium
- Die Casted
- : Black / Grey
- : Yoke Mount
- : IK05
- : M/F Cable Mount
- : +55° ~ -30°

#### Lamp Source:

- LED Source : SMD Based
- Available CCT : 3000K, 4000K, 5700K.
- CRI ( Ra) :>80 ( 90 CRI On Request)
- Lumens/W :>65
- Net Luminous Flux : 975lm
- SDCM :<3
- LED Hours Burning life : 50,000

## **Control & Others:**

Control Option : On / Off