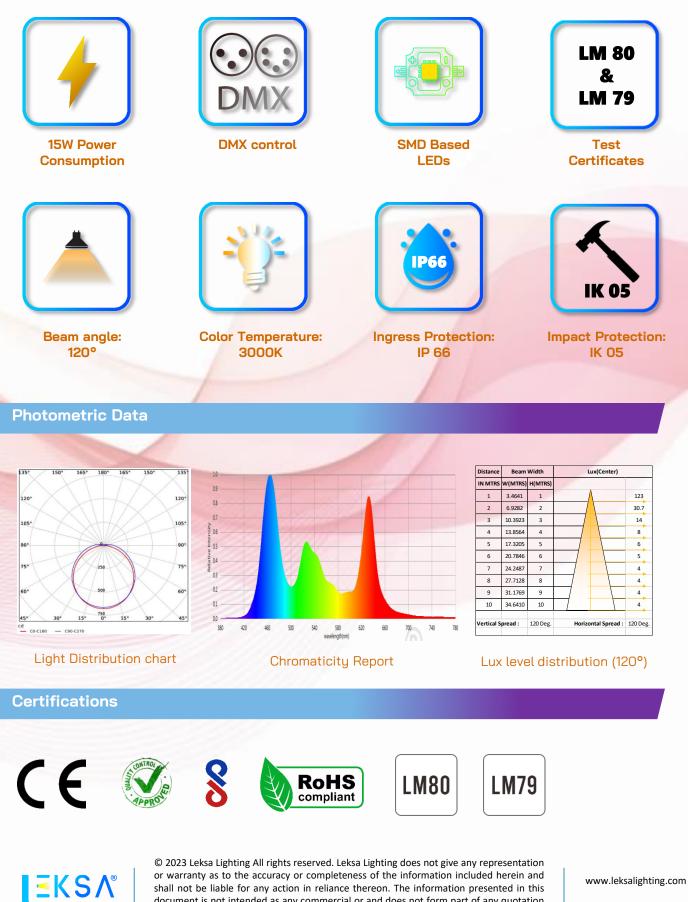

#### **Electrical & Power:**

- **Physical & Construction:** :15W : 1000 x 17 x 15mm Power Consumption Dimension Input Voltage/Current : DC 24V / 500 mA Ingress Protection : IP66 Rated ٠ **Electrical Class** : III Class **Body Housing** : Aluminium Power Factor (Min) **Die Casted** : 0.9 Harmonic Distortion : < 10% Body Colour : Black / Grey ٠ Driver/power unit : External Mounting Type : Yoke Mount Impact Resistance : IK05 **Optical Arrangement:** : M/F Cable Mount Connector • Beam Angle :120° Working Temperature : +55° ~ -30° Lamp Source: **Dimensions:** I FD Source : SMD Based Available CCT : RGBW CRI (Ra) :>80 (90 CRI - On Request) Lumens/W :>35 Net Luminous Flux : 525lm SDCM :<3 LED Hours Burning life : 50,000 1000 **Control & Others:** : DmX512/Auto Control Option
- **DmX Channels** : 4 CH

### Features

shall not be liable for any action in reliance thereon. The information metided herein and document is not intended as any commercial or and does not form part of any quotation or contract, unless otherwise agreed by Leksa Lighting. Leksa logo is registered trademark of Leksa Lighting Technologies Private Limited.