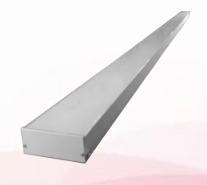

# ARCHITECTURAL LIGHTING

Product Model No. : LK LW 25 - 35

Product Description: 30W LED RGBW Linear

Profile Light

Façade Lighting breathes life into unique facades & architecture in private or public spaces. This spot light adds an artistic feel to the exterior architecture & also used as an up-lighting for pillars and columns to add a simple contrast or to accentuate the object for making it the centre of attraction

30W LED RGBW LINEAR PROFILE LIGHT

#### **Physical & Construction:**

• Dimension : 1000 x 100 x 15mm

• Ingress Protection : IP66 Rated

Body Housing : Aluminium

Die Casted

Body Colour : Black / Grey

Mounting Type : Yoke Mount

• Impact Resistance : IK05