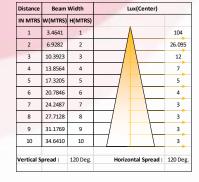

## **Photometric Data**

Light Distribution chart

Chromaticity Report

Lux level distribution (120°)