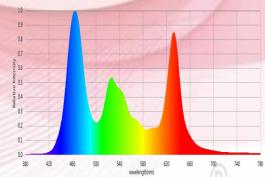

## **Photometric Data**

Light Distribution chart

Chromaticity Report

Lux level distribution (120°)