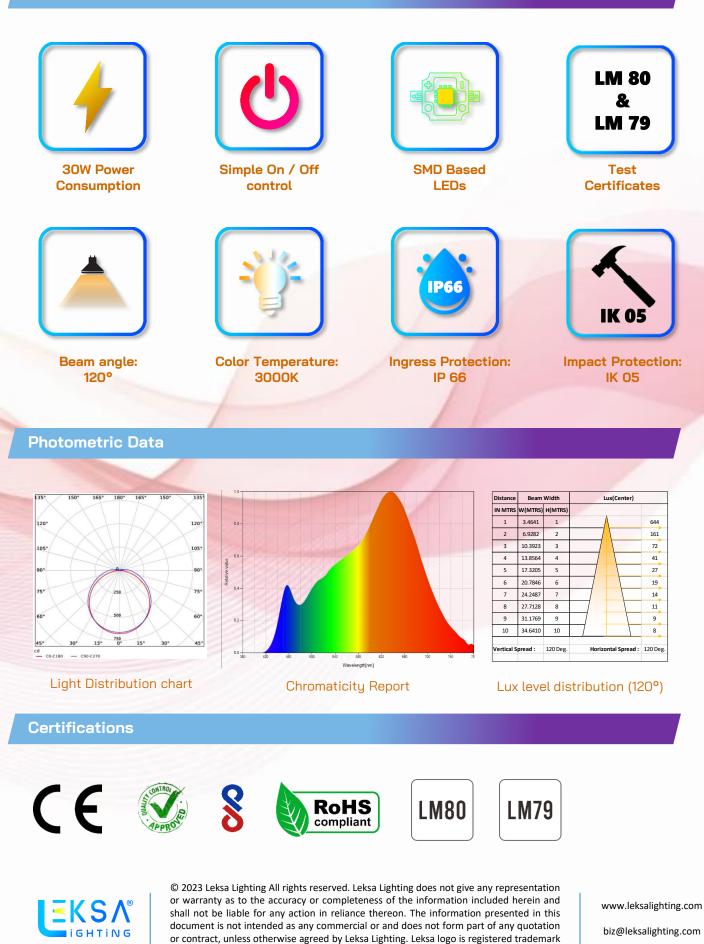

#### **Electrical & Power:**

: 30W : 1000 x 100 x 15mm **Power Consumption** Dimension Input Voltage/Current : DC 24V / 500 mA Ingress Protection : IP66 Rated • **Electrical Class** : III Class **Body Housing** : Aluminium Power Factor (Min) **Die Casted** : 0.9 Harmonic Distortion : < 10% Body Colour : Black / Grey ٠ Driver/power unit : External Mounting Type : Yoke Mount Impact Resistance : IK05 **Optical Arrangement:** : M/F Cable Mount Connector • Beam Angle :120° Working Temperature : +55° ~ -30° Lamp Source: Dimensions: I FD Source : SMD Based Available CCT : 3000K, 4000K, 5700K. :>80 (90 CRI - On Request) CRI (Ra) Lumens/W :>65 Net Luminous Flux : 1950 SDCM :<3 LED Hours Burning life : 50,000

### **Control & Others:**

Control Option : On / Off