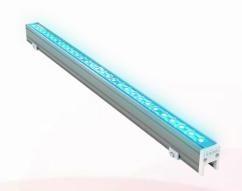

# ARCHITECTURAL LIGHTING

Product Model No. : LK PXL 0.5 - 10

**Product Description** : 10W RGBW LED

PIXEL BAR

Façade Lighting breathes life into unique facades & architecture in private or public spaces. it can also be used to add an artistic feel to the exteriors with shadows. also use up-lighting for pillars and columns to add a simple contrast or to accentuate the object for making it the centre of attraction

## 10W LED PIXEL BAR LIGHT

#### **Lamp Source:**

 LED Source : SMD 5050 Colour Temperature : RGBW(4 in 1) No of LEDs : 30 Nos No of Pixels : 5 Nos LED Hours Burning life :50,000

#### Physical & Construction:

Dimension : 30 x 34x 517mm Ingress Protection : IP66 Rated

Body Housing : Extruded Aluminium Body Colour : White / Grey/Custom

Mounting Type : Bracket mount

Impact Resistance : IK05