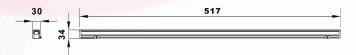

#### Physical & Construction:

Dimension : 30 x 34x 517mm Ingress Protection : IP66 Rated

Body Housing : Extruded Aluminium Body Colour : White / Grey/Custom

Mounting Type : Bracket mount

Impact Resistance : IK05

#### **Dimensions:**