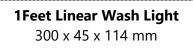

#### **FIXTURE DETAILS:**

Type of Fixture : LED Single Color Linear Wash Light

Lamp Source : Light Emitting Diode (LED)

Power Consumptions : Linear Wash Single Color 1Feet -20W

Linear Wash Single Color 2Feet -40W Linear Wash Single Color 3Feet -60W Linear Wash Single Color 4Feet -80W Linear Wash Single Color 1Meter -24W Linear Wash Single Color 1Meter -36W Linear Wash Single Color 1Meter -72W

Power Chord : Molded 2 Pin

Dimensions :