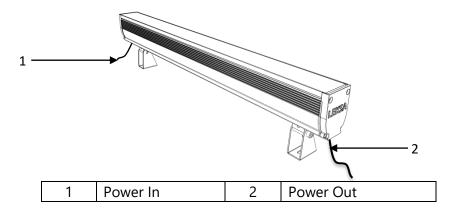

#### **FIXTURE OVERVIEW:**

Power Input
2 Pin Male Socket

Power Output 2 Pin Female Socket