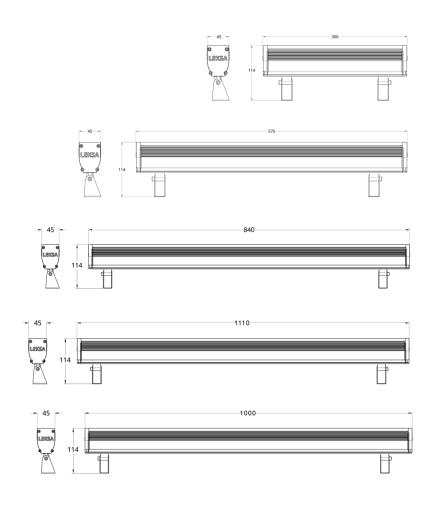

#### **FIXTURE DETAILS:**

Type of Fixture : LED Single Color Linear Wash Light

Lamp Source : Light Emitting Diode (LED)

Power Consumptions : Linear Wash Single Color 1Feet -20W

Linear Wash Single Color 2Feet -40W Linear Wash Single Color 3Feet -60W Linear Wash Single Color 4Feet -80W Linear Wash Single Color 1Meter -24W Linear Wash Single Color 1Meter -36W Linear Wash Single Color 1Meter -72W

Power Chord : Molded 2 Pin

Dimensions :

# **LED Single Color Linear Wash Light:**