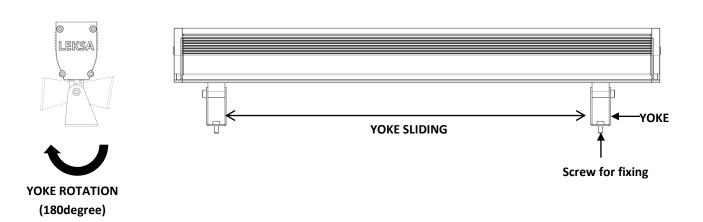

a usage of safety chains while suspending from the top.



#### **FIXTURE OVERVIEW:**



Power Input
2 Pin Male Socket

Power Output 2 Pin Female Socket





#### Note:

Maximum 25 to 30 Fixtures can be taken in a single loop provided the distance is within short range.

#### **FIXTURE DETAILS:**

Type of Fixture : LED Single Color Linear Wash Light

Lamp Source : Light Emitting Diode (LED)

Power Consumptions : Linear Wash Single Color 1Feet -20W

Linear Wash Single Color 2Feet -40W Linear Wash Single Color 3Feet -60W Linear Wash Single Color 4Feet -80W Linear Wash Single Color 1Meter -24W Linear Wash Single Color 1Meter -36W Linear Wash Single Color 1Meter -72W

Power Chord : Molded 2 Pin

Dimensions :



# **LED Single Color Linear Wash Light:**













# **Fixing Arrangements:**



# **INSTRUCTION MANUAL**





#### Note:

➤ Do NOT open the fixture for any kind of repair. There are parts which can be operated by authorized personnel's only.

For Further assistance, you are requested to contact our office or authorized dealers. We are there at your service.

Thank You for Choosing Leksa Lighting:

Leksa Lighting Technologies Pvt. Ltd. Ashwathapura Road, Moodbidri, Mangalore – 574227, India

Web : <u>www.leksalighting.com</u>
E-mail : <u>biz@leksalighting.com</u>

Phone: +91-7899 543210