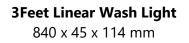

#### **FIXTURE DETAILS:**

Type of Fixture : LED Single Color Linear Wash Light

Lamp Source : Light Emitting Diode (LED)

Power Consumptions : Linear Wash Single Color 1Feet -20W

Linear Wash Single Color 2Feet -40W Linear Wash Single Color 3Feet -60W Linear Wash Single Color 4Feet -80W Linear Wash Single Color 1Meter -24W Linear Wash Single Color 1Meter -36W Linear Wash Single Color 1Meter -72W

Power Chord : Molded 2 Pin

Dimensions :