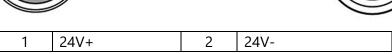

#### **FIXTURE OVERVIEW:**

Power Input
2 Pin Male Socket

Power Output 2 Pin Female Socket