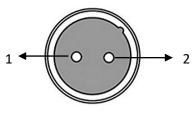

#### **FIXTURE OVERVIEW:**

Power Input
2 Pin Male Socket

Power Output 2 Pin Female Socket