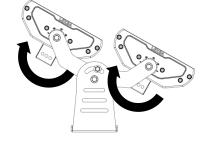

| 3 | Data + |
|----------|---|--------|---|--------|
|----------|---|--------|---|--------|



# Note:

- > DMX 512 Signal looping can be done from one fixture to other.
- Maximum 25 to 30 Fixtures can be taken in a single loop provided the distance is within short range.
- ➤ No Y Split is allowed for DMX looping.
- > DMX last open end to be terminated with a 120 Ohm Resistor termination plug







#### **FIXTURE DETAILS:**

Type of Fixture : LED RGBW Wash Light
Lamp Source : Light Emitting Diode (LED)

Power Consumptions : RGBW Wash - 180W

RGBW Wash - 240W

Control Modes : Auto color change & DMX color change

Dimensions :

# **LED RGBW Wash Light:**

180W RGBW Wash Light

335 x 420 x 230 mm



240W RGBW Wash Light

445 x 420 x 230 mm



# **Fixing Arrangements:**

# YOKE ROTATION









#### **DMX Channel Values:**

| СН | Function |  |
|----|----------|--|
| 1  | Red      |  |
| 2  | Green    |  |
| 3  | Blue     |  |
| 4  | White    |  |

#### Note:

- ➤ In a DMX Mode, Light fixture will operate with 4 Channel.
- > Do NOT open the fixture for any kind of repair. There are parts which can be operated by authorized personnel's only.

For Further assistance, you are requested to contact our office or authorized dealers. We are there at your service.

Thank You for Choosing Leksa Lighting:

Leksa Lighting Technologies Pvt. Ltd.
Ashwathapura Road, Moodbidri,
Mangaore – 574227, India
www.leksalighting.com
biz@leksalighting.com
+91-7899 543210