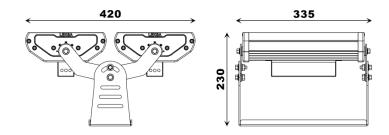

Dimensions :

# **LED RGBW Wash Light:**

180W RGBW Wash Light

335 x 420 x 230 mm

240W RGBW Wash Light

445 x 420 x 230 mm