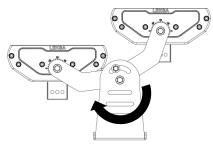

- | 3 | Data + |
|----------|---|--------|---|--------|
|----------|---|--------|---|--------|



# Note:

- > DMX 512 Signal looping can be done from one fixture to other.
- Maximum 25 to 30 Fixtures can be taken in a single loop provided the distance is within short range.
- ➤ No Y Split is allowed for DMX looping.
- > DMX last open end to be terminated with a 120 Ohm Resistor termination plug







#### **FIXTURE DETAILS:**

Type of Fixture : LED RGBW Wash Light
Lamp Source : Light Emitting Diode (LED)

Power Consumptions : RGBW Wash - 180W

RGBW Wash - 240W

Control Modes : Auto color change & DMX color change

Dimensions :

# **LED RGBW Wash Light:**

180W RGBW Wash Light

335 x 420 x 230 mm



240W RGBW Wash Light

445 x 420 x 230 mm



# **Fixing Arrangements:**

# YOKE ROTATION









#### **DMX Channel Values:**

| СН | Function |  |
|----|----------|--|
| 1  | Red      |  |
| 2  | Green    |  |
| 3  | Blue     |  |
| 4  | White    |  |

#### Note:

- ➤ In a DMX Mode, Light fixture will operate with 4 Channel.
- > Do NOT open the fixture for any kind of repair. There are parts which can be operated by authorized personnel's only.

For Further assistance, you are requested to contact our office or authorized dealers. We are there at your service.

Thank You for Choosing Leksa Lighting:

Leksa Lighting Technologies Pvt. Ltd.
Ashwathapura Road, Moodbidri,
Mangaore – 574227, India
www.leksalighting.com
biz@leksalighting.com
+91-7899 543210