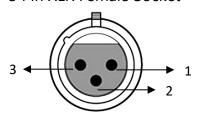

#### **FIXTURE OVERVIEW:**

| 1 | Power In  | 2 | DMX In  |
|---|-----------|---|---------|
| 3 | Power Out | 4 | DMX Out |

DMX Input 3 Pin XLR Male Socket

DMX Output
3 Pin XLR Female Socket

| 1 Ground | 2 | Data - | 3 | Data + |
|----------|---|--------|---|--------|
|----------|---|--------|---|--------|