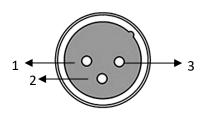

#### **FIXTURE OVERVIEW:**

| 1 | Power In  | 2 | DMX In  |
|---|-----------|---|---------|
| 3 | Power Out | 4 | DMX Out |

DMX Input 3 Pin XLR Male Socket

DMX Output
3 Pin XLR Female Socket

| 1 Ground | 2 | Data - | 3 | Data + |
|----------|---|--------|---|--------|
|----------|---|--------|---|--------|