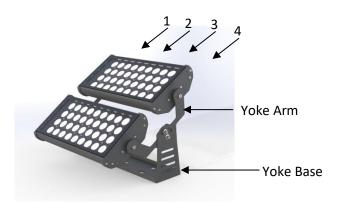

#### **FIXTURE OVERVIEW:**

| 1 | Power In  | 2 | DMX In  |
|---|-----------|---|---------|
| 3 | Power Out | 4 | DMX Out |

DMX Input 3 Pin XLR Male Socket

DMX Output
3 Pin XLR Female Socket

| 1 Ground | 2 | Data - | 3 | Data + |
|----------|---|--------|---|--------|
|----------|---|--------|---|--------|