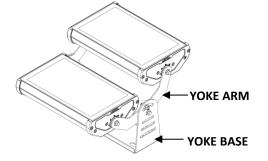

3 | Data + |
|----------|---|--------|---|--------|
|----------|---|--------|---|--------|



# Note:

- > DMX 512 Signal looping can be done from one fixture to other.
- Maximum 25 to 30 Fixtures can be taken in a single loop provided the distance is within short range.
- ➤ No Y Split is allowed for DMX looping.
- > DMX last open end to be terminated with a 120 Ohm Resistor termination plug







#### **FIXTURE DETAILS:**

Type of Fixture : LED RGBW Wash Light
Lamp Source : Light Emitting Diode (LED)

Power Consumptions : RGBW Wash - 180W

RGBW Wash - 240W

Control Modes : Auto color change & DMX color change

Dimensions :

# **LED RGBW Wash Light:**

180W RGBW Wash Light

335 x 420 x 230 mm



240W RGBW Wash Light

445 x 420 x 230 mm



# **Fixing Arrangements:**

# YOKE ROTATION









#### **DMX Channel Values:**

| СН | Function |  |
|----|----------|--|
| 1  | Red      |  |
| 2  | Green    |  |
| 3  | Blue     |  |
| 4  | White    |  |

#### Note:

- ➤ In a DMX Mode, Light fixture will operate with 4 Channel.
- > Do NOT open the fixture for any kind of repair. There are parts which can be operated by authorized personnel's only.

For Further assistance, you are requested to contact our office or authorized dealers. We are there at your service.

Thank You for Choosing Leksa Lighting:

Leksa Lighting Technologies Pvt. Ltd.
Ashwathapura Road, Moodbidri,
Mangaore – 574227, India
www.leksalighting.com
biz@leksalighting.com
+91-7899 543210