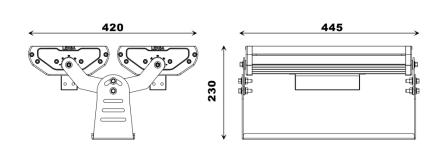

Dimensions :

# **LED RGBW Wash Light:**

180W RGBW Wash Light

335 x 420 x 230 mm

240W RGBW Wash Light

445 x 420 x 230 mm