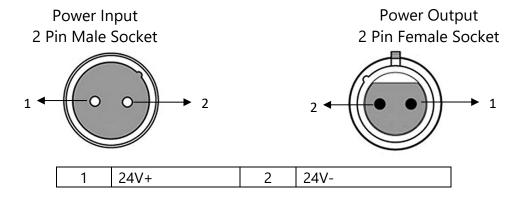

#### **FIXTURE OVERVIEW:**

| 1 | Power In  | 2 | DMX In  |
|---|-----------|---|---------|
| 3 | Power Out | 4 | DMX Out |

DMX Input 3 Pin XLR Male Socket

DMX Output
3 Pin XLR Female Socket

| 1 Ground | 2 | Data - | 3 | Data + |
|----------|---|--------|---|--------|
|----------|---|--------|---|--------|