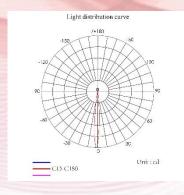

## **Photometric Data**

Light Distribution chart

**Chromaticity Report** 

Lux level distribution (25°)