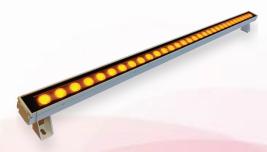

# ARCHITECTURAL LIGHTING

Product Model No. : LK LW 56 - 70

Product Description: 60W LED Linear Wash Light

Linear wash lights are sleek and versatile fixtures, perfect for accentuating architectural details or creating striking visual effects. Their elongated design offers precise and uniform illumination, making them an excellent choice for highlighting structures or spaces with a specific colour scheme. These lights are a streamlined solution for impactful, monochromatic outdoor or indoor lighting designs.

### **60W LED LINEAR WASH LIGHT**