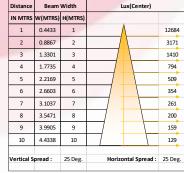

## **Photometric Data**

Light Distribution chart

**Chromaticity Report** 

Lux level distribution (25°)