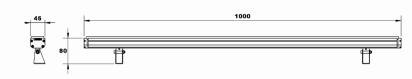

# **Physical & Construction:**

• Dimension : 1000 x 45 x80mm

• Ingress Protection : IP66 Rated

Body Housing : Aluminium

Die Casted

Body Colour : Black / Grey

Mounting Type : Yoke Mount

• Impact Resistance : IK07

**Dimensions:** 

Connector : M/F Cable Mount

Working Temperature : +55° ~ -30°