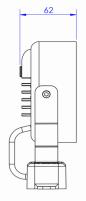

## **Physical & Construction:**

Dimension : 151 x 62 x 175mm Ingress Protection : IP66 Rated **Body Housing** : Aluminium Die Casted

**Body Colour** : Black / Grey / Custom Mounting Type : Yoke Mount

Impact Resistance : IK08

#### **Dimensions:**

20W Power Consumption

**DMX** control

SMD Based LEDs

Beam angle: 25°

Color Temperature: RGBW

IP 66 Water & Dust Resistance