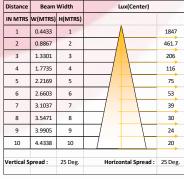

## **Photometric Data**

Light Distribution chart

Chromaticity Report

Lux level distribution (25°)