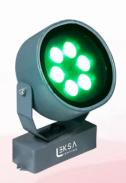

# ARCHITECTURAL LIGHTING

Product Model No. : LK SL 16 - 24

**Product Description** : 20W LED RGBW Spot

Light

Façade Lighting breathes life into unique facades & architecture in private or public spaces. it can also be used to add an artistic feel to the exteriors with shadows. also use up-lighting for pillars and columns to add a simple contrast or to accentuate the object for making it the centre of attraction

20W LED SPOT LIGHT