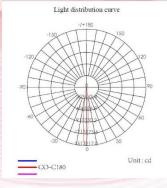

## **Photometric Data**

Light Distribution chart

Chromaticity Report

Lux level distribution (25°)