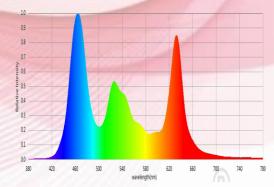

## **Photometric Data**

Light Distribution chart

Chromaticity Report

Lux level distribution (25°)