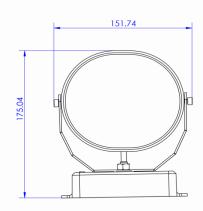

## **Physical & Construction:**

Dimension : 151 x 62 x 175mm Ingress Protection : IP66 Rated **Body Housing** : Aluminium Die Casted

**Body Colour** : Black / Grey / Custom Mounting Type : Yoke Mount

Impact Resistance : IK08

#### **Dimensions:**

20W Power Consumption

**DMX** control

SMD Based LEDs

Beam angle: 25°

Color Temperature: RGBW

IP 66 Water & Dust Resistance