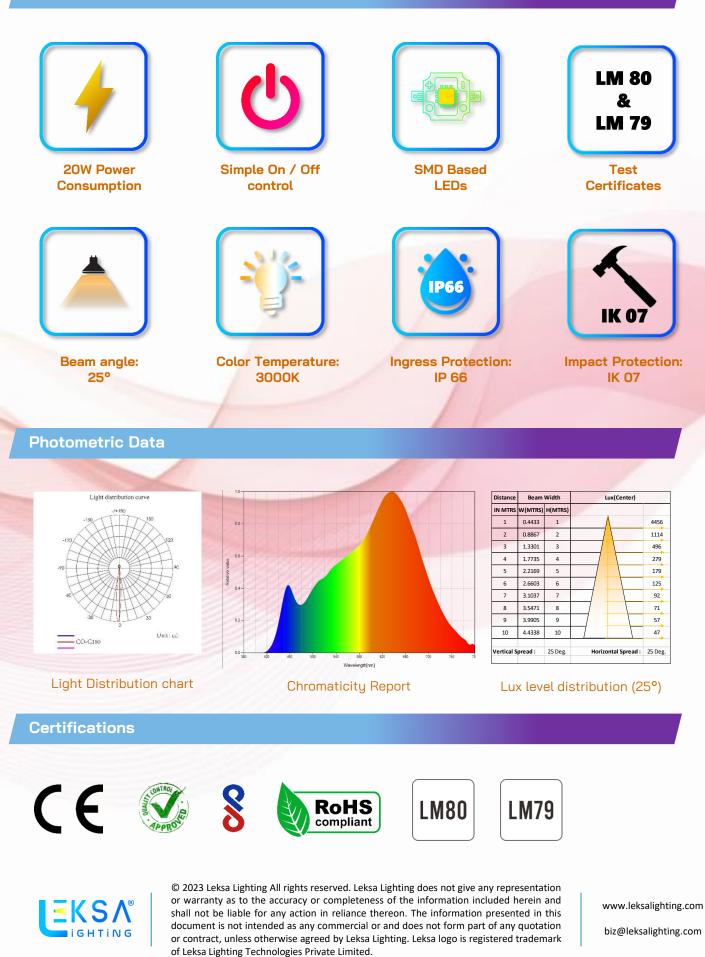

## 20W LED LINEAR WASH LIGHT

| Electrical & Power:      |                              | Physical & Construction:  |                    |
|--------------------------|------------------------------|---------------------------|--------------------|
| Power Consumption        | : 20W                        | Dimension                 | : 303 x 45 x 115mm |
| Input Voltage/Current    | : DC 24V / 800 mA            | Ingress Protection        | : IP66 Rated       |
| Electrical Class         | : III Class                  | Body Housing              | : Aluminium        |
| Power Factor (Min)       | : 0.9                        |                           | Die Casted         |
| Harmonic Distortion      | : <10%                       | Body Colour               | : Black / Grey     |
| • Driver/power unit      | : External                   | Mounting Type             | : Yoke Mount       |
|                          |                              | Impact Resistance         | : IK07             |
| Optical Arrangement:     |                              | Connector                 | : M/F Cable Mount  |
| Beam Angle               | : 25°                        | Working Temperature       | : +55° ~ -30°      |
| Optional Beam Angle      | : 15° , 45°                  |                           |                    |
| Field Angle              | : 32°                        |                           |                    |
| Lamp Source:             |                              | Dimensions:               |                    |
| LED Source               | : SMD Based                  |                           |                    |
| Available CCT            | : 3000K, 4000K, 650<br>1800K | JOK,                      |                    |
| • CRI ( Ra)              | : >70 ( 80 CRI –On R         | equest)                   |                    |
| Lumens/W                 | : > 110 - 4                  | 5                         | 303                |
| Net Luminous Flux        | : 2200 🔊 📟                   | <sup>88A</sup> <b>G</b> P | a                  |
| • SDCM                   | :<3                          |                           |                    |
| • LED Hours Burning life | : 50,000                     |                           |                    |
| Control & Others:        |                              |                           |                    |