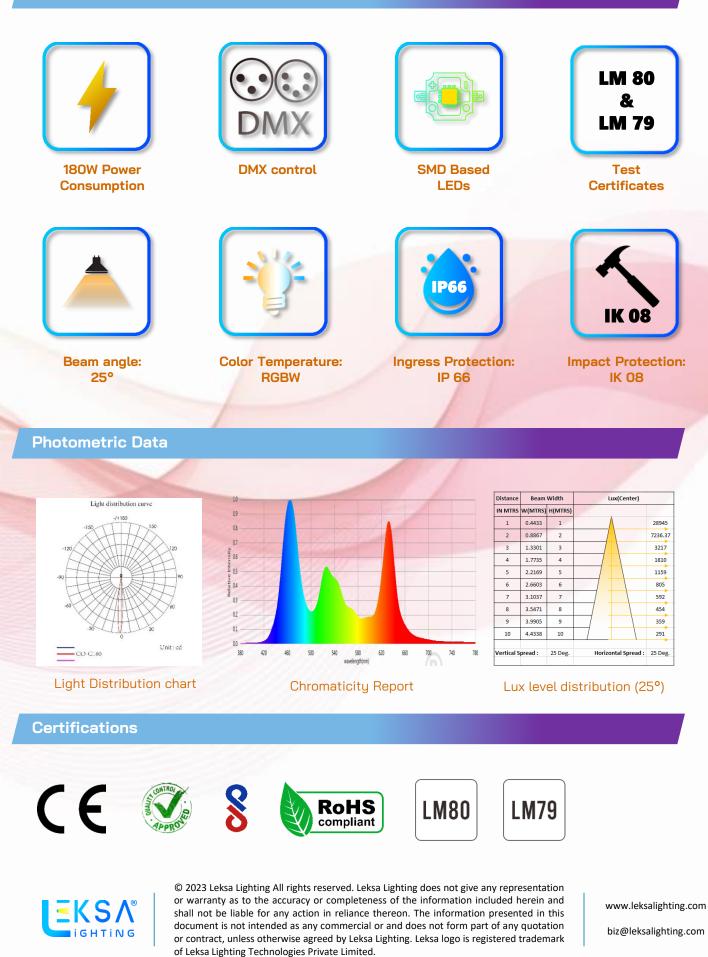

#### **Electrical & Power: Physical & Construction:** :180W : 420 x230x335mm **Power Consumption** Dimension Input Voltage/Current : DC 24V / 7000 mA Ingress Protection : IP66 Rated • **Electrical Class** : III Class **Body Housing** : Aluminium Power Factor (Min) : 0.9 **Die Casted** Harmonic Distortion : < 10% Body Colour : Black / Grey ٠ Driver/power unit : External : Yoke Mount Mounting Type Impact Resistance : IK08 **Optical Arrangement:** : M/F Cable Mount Connector :25° Beam Angle : +55° ~ -30° Working Temperature :15°,45° **Optional Beam Angle** Field Angle : 32° Lamp Source: **Dimensions:** LED Source : SMD Based **Colour Temperature** : RGBW 450 110 CRI :>80Lumens/W :>55 Net Luminous Flux :9900 240 SDCM :<3 LED Hours Burning life : 50,000 **Control & Others: Control Option** : DmX512/Auto **DmX Channels** : 4 CH