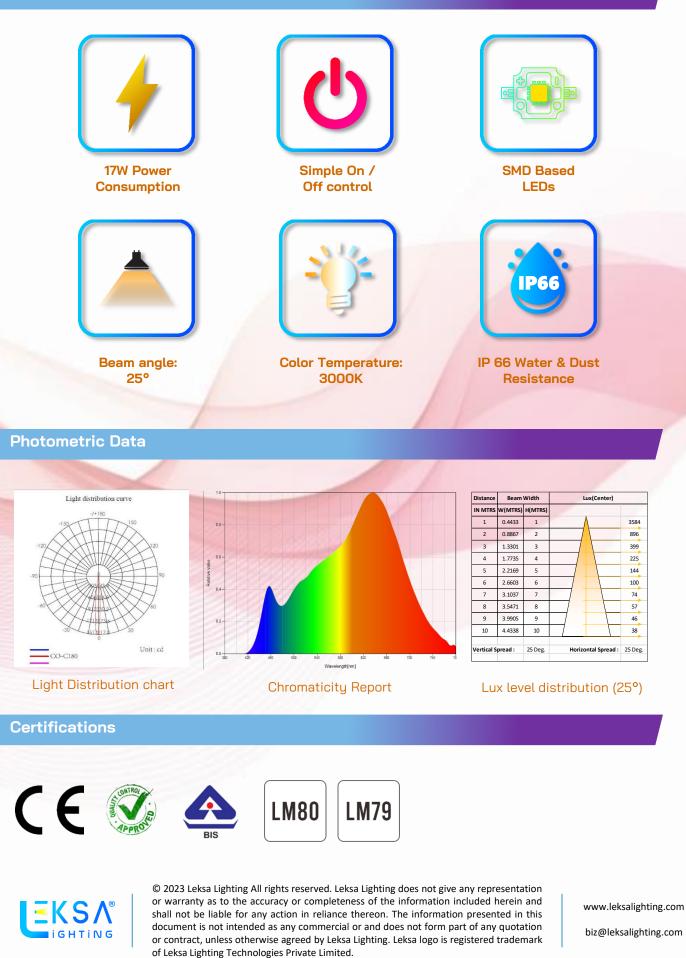

#### **Electrical & Power:**

- Power Consumption
- Input Power
- : 17W : DC 24V

:25°

:18°

:15°,45°

: SMD Based

: 3000K

:>80

: > 110

:1870

: 8 No's

: 50,000

: ON / OFF Option

#### **Optical Arrangement:**

- Beam Angle
- **Optional Beam Angle**
- Field Angle

#### Lamp Source:

- LED Source
- **Colour** Temperature
- CRI
- Lumens/W
- Net Luminous Flux
  - No of LED's
- LED Hours Burning life

## **Control & Others:**

Control Option

- Operation Mode
- Working Temperature
- SDCM
- Power Factor (Min)
- Driver/power unit Supply
- : Manual Mode : +55° ~ -30° : < 5 :0.9
- : External Power