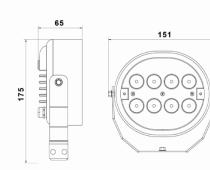

## **Physical & Construction:**

- Dimension
- Ingress Protection
- Body Housing •
- Body Colour
- Mounting Type
- Impact Resistance •
- Cooling
- Protection Class

## **Dimensions:**

- : 175 x 151 x 65mm
- : IP66 Rated
- : Aluminium **Die Casted**
- : Black / Grey / Custom
- : Yoke mount
- : IK08
- : Passive Cooling
- System
- : II Class

We Innovate Continuously. Hence the data and details subject to change without any further notice.