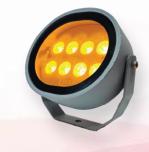

#### Product Model No. : LK SL 16 - 24 Product Description

: 17W LED Spot Light

Façade Lighting breathes life into unique facades & architecture in private or public spaces. it can also be used to add an artistic feel to the exteriors with shadows, also use up-lighting for pillars and columns to add a simple contrast or to accentuate the object for making it the centre of attraction

## **17W LED SPOT LIGHT**