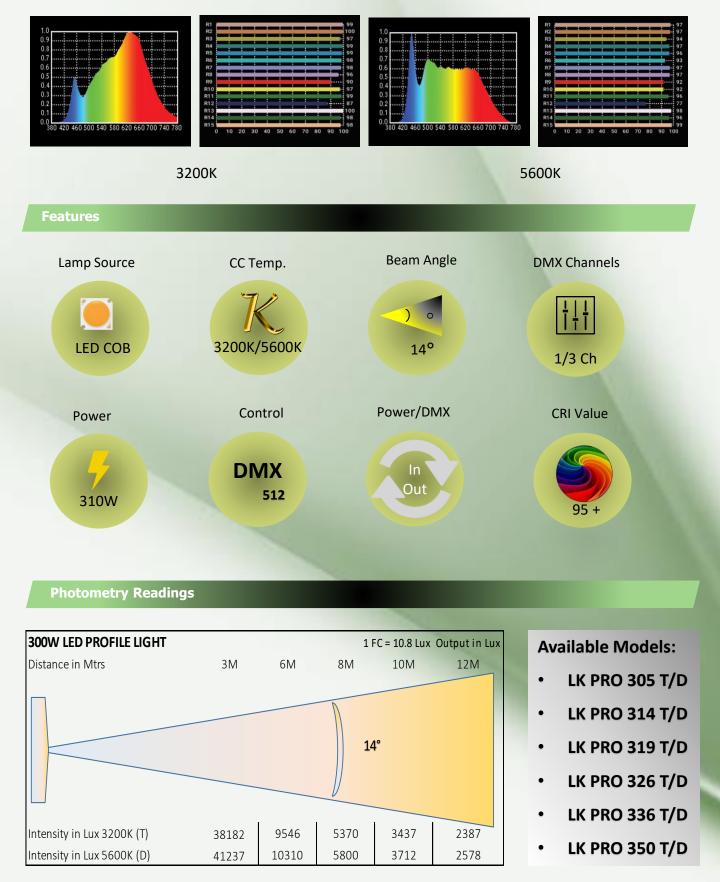

#### **Electrical & Power:**

- Power Consumption 310W
- Input Voltage AC 100V ~ 240V, 50/60Hz

#### **Optical Arrangement:**

Beam Angle 14°

#### Lamp Source:

- LED COB Based Source 3200K/5600K
- Colour Rendering Index 95+
- Tel. Lighting Consistency Index 95+
- R9 Value 90+
- 50,000 Hours Burning life

#### **Physical & Construction:**

- Dimension 300 x 700 x 310mm
- Weight 6 Kgs/ 13.2 lbs
- DmX 5 Pin In and Out
- Power Loop In and Out
- Ingress Protection IP20
- Plastic Moulded Body
- Manually adjustable yoke Mount
- Black/White Powder coated finish
- LCD Easy View Display

#### **Control:**

- DmX 512 Through 5 Pin XLR
- 1/3 Channel DmX Control
- DMX/RDM/Auto Run/Master Slave & Manual
- 0% to 100% Dimming
- Manual focus with 4 beam shaping cutters