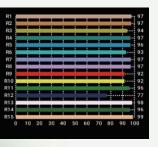

#### **Lamp Source:**

- LED COB Based Source 3200K/5600K
- Colour Rendering Index 95+
- Tel. Lighting Consistency Index 95+
- R9 Value 90+
- 50,000 Hours Burning life

## **Photometry Readings**