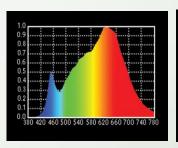

## **Photometry Readings**

#### **Lamp Source:**

- LED COB Based Source 3200K/5600K
- Colour Rendering Index 95+
- Tel. Lighting Consistency Index 95+
- R9 Value 90+
- 50,000 Hours Burning life