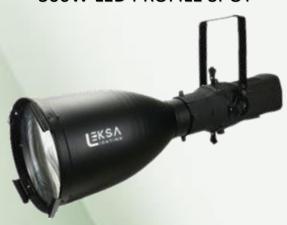

**Product Model No.** : LK PRO 305 T/D

**Product Description** :LED PROFILE SPOT 300W - 05°

High Quality Superior Output Long through professional ellipsoidal 300W LED profile spot light 05° beam angle with sharp edge high quality optical lens system suitable for special illumination effects for Auditorium stages, TV production Studios Event Stages and multipurpose venues.

## 300W LED PROFILE SPOT