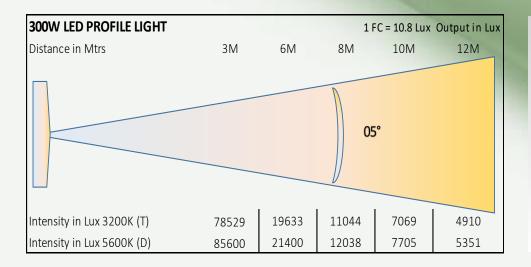

eight 6 Kgs/ 13.2 lbs
- DmX 5 Pin In and Out
- Power Loop In and Out
- **Ingress Protection IP20**
- Plastic Moulded Body
- Manually adjustable yoke Mount
- Black/White Powder coated finish
- LCD Easy View Display

#### Control:

- DmX 512 Through 5 Pin XLR
- 1/3 Channel DmX Control
- DMX/RDM/Auto Run/Master Slave & Manual
- 0% to 100% Dimming
- Manual focus with 4 beam shaping cutters







#### Others:

- Working Temperature +40° ~ -30°
- Strobe option adjustable 1 ~ 25 times/Sec
- 4 Kinds of Dimming Curves





Gobo

Gobo Holder





# 300W LED PROFILE SPOT - 3200K / 5600K









3200K 5600K

## **Features**

Lamp Source

LED COB

3200K/5600K

CC Temp.

) ° 05°

Beam Angle

1/3 Ch

**DMX Channels** 

Power 310W

DMX 512

Control

Power/DMX



CRI Value



## **Photometry Readings**



## **Available Models:**

- LK PRO 305 T/D
- LK PRO 314 T/D
- LK PRO 319 T/D
- LK PRO 326 T/D
- LK PRO 336 T/D
- LK PRO 350 T/D