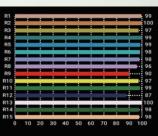

## **Photometry Readings**

#### **Lamp Source:**

- LED COB Based Source 3200K/5600K
- Colour Rendering Index 95+
- Tel. Lighting Consistency Index 95+
- R9 Value 90+
- 50,000 Hours Burning life