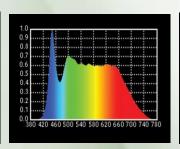

#### **Lamp Source:**

- LED COB Based Source 3200K/5600K
- Colour Rendering Index 95+
- Tel. Lighting Consistency Index 95+
- R9 Value 90+
- 50,000 Hours Burning life

## **Photometry Readings**