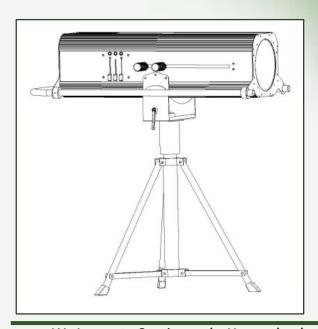

#### **Physical & Construction:**

- Dimension 1000 x 295 x 360mm
- Weight 14.0 Kgs/ 30.8 lbs
- · Ingress Protection IP20 Rated
- MS & Extruded Aluminium Body
- Black Powder coated finish
- Mountable on Stand
- Zoomable Option

Accessories: Stand, Power cord