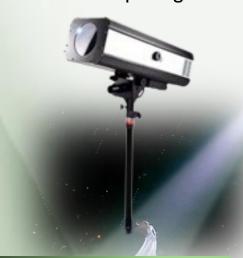

Product Model No. : LK FLW 150

Product Description : LED Follow Spot Light

Efficient superior output Long throw LED follow Spot has the Faders and buttons are located directly on the back of the fixture to control the unique features. The unit has 4 color wheel + open that produces a red, green, yellow, blue and white spot light. High quality parameters of CRI & TLCI best suitable for Auditorium Stages and Event Stages, Multipurpose venues etc.,

## **LED Follow Spot Light**

#### **Physical & Construction:**

- Dimension 1000 x 295 x 360mm
- Weight 14.0 Kgs/ 30.8 lbs
- · Ingress Protection IP20 Rated
- MS & Extruded Aluminium Body
- Black Powder coated finish
- Mountable on Stand
- Zoomable Option