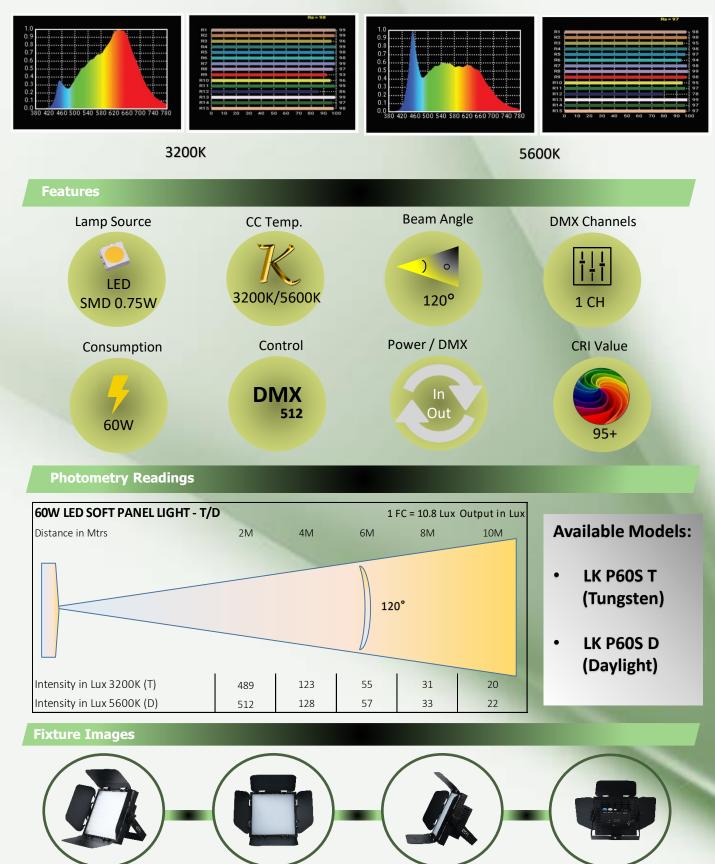

#### **Optical Arrangement:**

- Beam Angle 120° Spread
- PMMA Milk White Diffuser

#### Lamp Source:

- LED SMD Lamp Source
- CCT 3200K/5600K 96 X 0.75 Surface Mounted LED's
- Colour Rendering Index 95+
- Tel. Lighting Consistency Index 95+
- 50,000 Hours Burning life

#### **Control:**

- DmX 512 Through 5 Pin XLR
- Manual Mode Operation
- 1 Channel DmX Control
- Master slave mode through keys /pot

#### **Electrical & Power:**

- Power Consumption 65W
- Input Voltage AC 100V ~ 240V, 50Hz