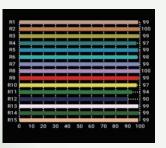

## **Lamp Source:**

- LED SMD Based Lamp Source
- 2700K ~ 5700K SMD LED's
- Colour Rendering Index 98+
- Tel. Lighting Consistency Index 99+
- R9 Value 95+
- 50,000 Hours Burning life

#### Others:

- Working Temperature +45° ~ -30°
- Seamless CCT tuning
- Passive cooling Inbuilt Heat sink
- Extremely soft Light through Milky diffuser