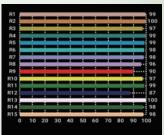

## **Lamp Source:**

- LED SMD Based Lamp Source
- 2700K ~ 5700K SMD LED's
- Colour Rendering Index 98+
- Tel. Lighting Consistency Index 99+
- R9 Value 95+
- 50,000 Hours Burning life

# **Photometry Readings**