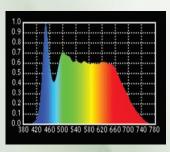

Arrangement:**

Beam Angle 120°

## **Lamp Source:**

- LED SMD Based Lamp Source
- 2700K ~ 5700K SMD LED's
- Colour Rendering Index 98+
- Tel. Lighting Consistency Index 99+
- R9 Value 95+
- 50,000 Hours Burning life

### **Physical & Construction:**

- Dimension 280x170x170mm
- Weight 2.1 Kgs/ 4.62 lbs
- DmX 5 Pin In and Out
- **Ingress Protection IP20 Rated**
- Aluminium Body
- Single Yoke Mount
- Black Powder coated finish
- In built Barndoor arrangement
- 7 segment Easy View Display

#### Control:

- DmX 512 Through 5 Pin XLR
- 2 Channel DmX Control
- Manual Mode Operation







#### Others:

- Working Temperature +45° ~ -30°
- Seamless CCT tuning
- Passive cooling Inbuilt Heat sink
- Extremely soft Light through Milky diffuser



# **Light Effect**



# **60W LED MAXI LIGHT**









3200K 5600K

# **Features**

LED COB

Lamp Source







DMX 512

Control

Beam Angle



CRI Value



**DMX Channels** 



DMX

Loop In/Out

# **Photometry Readings**



# **Available Models:**

- LK Mini 30CT
- LK ENG 31
- **LK ENG 41**

### **Fixture Images**