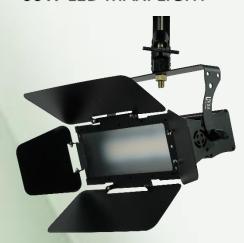

**Product Model No.** : LK Maxi 60CT

**Product Description** : 60W LED Maxi Light

High Quality Pure CCT Tuneable light source having CRI, TLCI values above 98 ideal for Shooting application to create realistic effects and real picture capturing. Dimmable light delivers seamless CCT Variation from 2700K ~ 5700K. Light weight Maxi Light is an ideal choice for DOP's for any small event shoots, ENG Gathering, Low height studios, fiction shoots and multipurpose requirements.

Accessories: Barndoor, Diffuser, Safety Chain, C Clamp

# **60W LED MAXI LIGHT**



### **Technical Specifications:**

#### **Electrical & Power:**

- Power Consumption 60W
- Input Voltage AC 100V ~ 240V, 50-60Hz (36V DC)

### **Optical Arrangement:**

Beam Angle 120°

## **Lamp Source:**

- LED SMD Based Lamp Source
- 2700K ~ 5700K SMD LED's
- Colour Rendering Index 98+
- Tel. Lighting Consistency Index 99+
- R9 Value 95+
- 50,000 Hours Burning life

### **Physical & Construction:**

- Dimension 280x170x170mm
- Weight 2.1 Kgs/ 4.62 lbs
- DmX 5 Pin In and Out
- **Ingress Protection IP20 Rated**
- Aluminium Body
- Single Yoke Mount
- Black Powder coated finish
- In built Barndoor arrangement
- 7 segment Easy View Display

#### Control:

- DmX 512 Through 5 Pin XLR
- 2 Channel DmX Control
- Manual Mode Operation







#### Others:

- Working Temperature +45° ~ -30°
- Sea