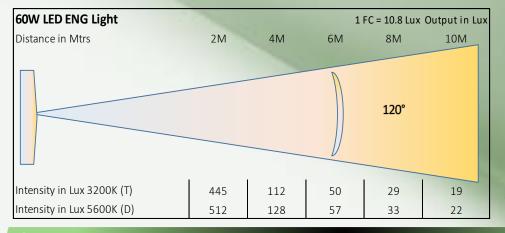

99+
- R9 Value 95+
- 50,000 Hours Burning life

### **Physical & Construction:**

- Dimension 280x170x170mm
- Weight 2.1 Kgs/ 4.62 lbs
- DmX 5 Pin In and Out
- **Ingress Protection IP20 Rated**
- Aluminium Body
- Single Yoke Mount
- Black Powder coated finish
- In built Barndoor arrangement
- 7 segment Easy View Display

#### Control:

- DmX 512 Through 5 Pin XLR
- 2 Channel DmX Control
- Manual Mode Operation







#### Others:

- Working Temperature +45° ~ -30°
- Seamless CCT tuning
- Passive cooling Inbuilt Heat sink
- Extremely soft Light through Milky diffuser



# **Light Effect**



# **60W LED MAXI LIGHT**









3200K 5600K

# **Features**

LED COB

Lamp Source







DMX 512

Control

Beam Angle



CRI Value



**DMX Channels** 



DMX

Loop In/Out

# **Photometry Readings**



# **Available Models:**

- LK Mini 30CT
- LK ENG 31
- **LK ENG 41**

### **Fixture Images**