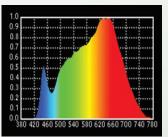

ical Arrangement:**

Beam Angle 120°

## **Lamp Source:**

- LED SMD Based Lamp Source
- 2700K ~ 5700K SMD LED's
- Colour Rendering Index 98+
- Tel. Lighting Consistency Index 99+
- R9 Value 95+
- 50,000 Hours Burning life

### **Physical & Construction:**

- Dimension 280x170x170mm
- Weight 2.1 Kgs/ 4.62 lbs
- DmX 5 Pin In and Out
- **Ingress Protection IP20 Rated**
- Aluminium Body
- Single Yoke Mount
- Black Powder coated finish
- In built Barndoor arrangement
- 7 segment Easy View Display

#### Control:

- DmX 512 Through 5 Pin XLR
- 2 Channel DmX Control
- Manual Mode Operation







#### Others:

- Working Temperature +45° ~ -30°
- Seamless CCT tuning
- Passive cooling Inbuilt Heat sink
- Extremely soft Light through Milky diffuser



# **Light Effect**



# **60W LED MAXI LIGHT**









3200K 5600K

# **Features**

LED COB

Lamp Source







DMX 512

Control

Beam Angle



CRI Value



**DMX Channels** 



DMX

Loop In/Out

# **Photometry Readings**



# **Available Models:**

- LK Mini 30CT
- LK ENG 31
- **LK ENG 41**

### **Fixture Images**