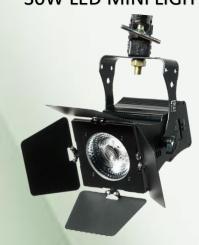

## 30W LED MINI LIGHT

Accessories: Barndoor, Diffuser, Safety Chain, C Clamp

### **Physical & Construction:**

- Dimension 146 x 150 x 160mm
- Weight 1.1 Kgs/ 2.42 lbs
- DmX 5 Pin In and Out
- **Ingress Protection IP20**
- Aluminium Body
- Single Yoke Mount
- Black Powder coated finish
- 7 segment Easy View Display