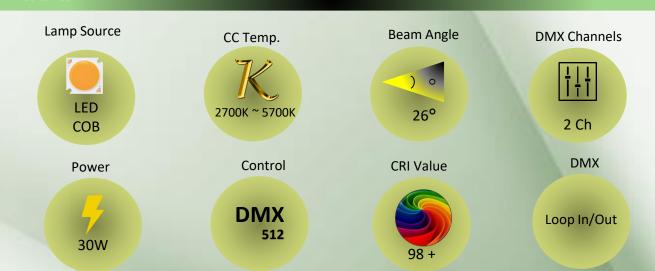

### **Lamp Source:**

- LED COB Based Source
- 2700K ~ 5700K Chip on Board
- Colour Rendering Index 98+
- Tel. Lighting Consistency Index 99+
- R9 Value 95+
- 50,000 Hours Burning life

### **Optical Arrangement:**

- Beam Angle 26°
- Optional 50° Lens Available

#### Control:

- DmX 512 Through 5 Pin XLR
- 2 Channel DmX Control
- Manual Mode Operation

#### **Electrical & Power:**

- Power Consumption 30W
- Input Voltage AC 100V ~ 240V, 50-60Hz (36V DC)

### **Physical & Construction:**

- Dimension 146 x 150 x 160mm
- Weight 1.1 Kgs/ 2.42 lbs
- DmX 5 Pin In and Out
- **Ingress Protection IP20**
- Aluminium Body
- Single Yoke Mount
- Black Powder coated finish
- 7 segment Easy View Display