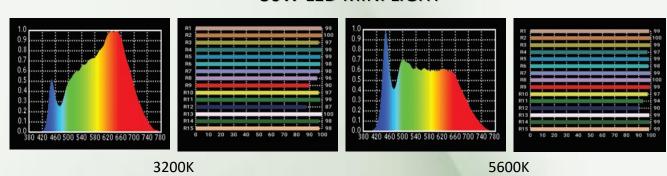

### **Photometry Readings**

### **Lamp Source:**

- LED COB Based Source
- 2700K ~ 5700K Chip on Board
- Colour Rendering Index 98+
- Tel. Lighting Consistency Index 99+
- R9 Value 95+
- 50,000 Hours Burning life