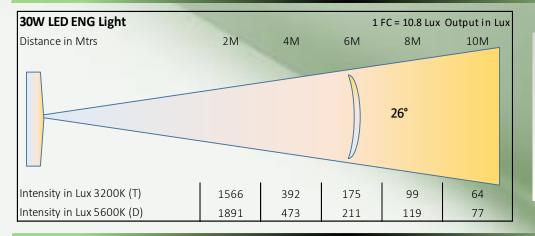

### **Photometry Readings**

### **Optical Arrangement:**

- Beam Angle 26°
- Optional 50° Lens Available