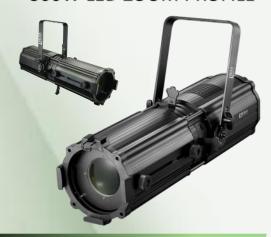

**Product Model No.** : LK ZPRO 300 T

**Product Description** : LED ZOOM PROFILE 300W

High Quality Superior Output Long through professional ellipsoidal 300W LED zoom profile light with Zoomable high quality sharp edge optical Lenses to adjust the beam from 15 Degree to 38 Degree suitable for special illumination effects for Auditorium stages, TV production Studios Event Stages and multipurpose

## 300W LED ZOOM PROFILE

# 300W LED ZOOM PROFILE - 3200K

#### **Fixture Images**