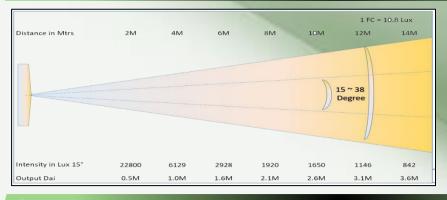

ion 345 x 830 x 330mm
- Weight 13 Kgs/ 24.2 lbs
- DmX 5 Pin In and Out
- Power Loop In and Out
- **Ingress Protection IP20**
- Aluminium Alloy
- Efficient and well designed reflector
- Manually adjustable yoke Mount
- Black/White Powder coated finish
- LCD Easy View Display

#### Control:

- DmX 512 Through 5 Pin XLR
- 1/3 Channel DmX Control
- DMX/RDM/Auto Run/Master Slave & Manual
- 0% to 100% Dimming
- Manual focus with 4 beam shaping cutters







## Others:

- Working Temperature +40° ~ -30°
- Strobe option adjustable 1 ~ 25 times/Sec
- 4 Kinds of Dimming Curves





Gobo

Gobo Holder





# 300W LED ZOOM PROFILE - 3200K





#### **Features**

Lamp Source



Power



CC Temp.



Control



Beam Angle



Power/DMX



**DMX Channels** 



**CRI Value** 



## **Photometry Readings**



# **Available Models:**

- LK ZPRO 300D
- LK ZPRO 300 RGB

#### **Fixture Images**