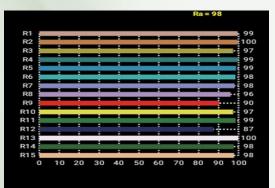

#### **Lamp Source:**

- LED COB Based Source 3200K
- Colour Rendering Index 90+
- Tel. Lighting Consistency Index 90+
- R9 Value 90+
- 50,000 Hours Burning life

**CRI Value** 