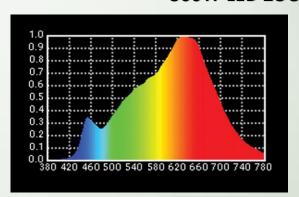

ource 3200K
- Colour Rendering Index 90+
- Tel. Lighting Consistency Index 90+
- R9 Value 90+
- 50,000 Hours Burning life

## **Physical & Construction:**

- Dimension 345 x 830 x 330mm
- Weight 13 Kgs/ 24.2 lbs
- DmX 5 Pin In and Out
- Power Loop In and Out
- **Ingress Protection IP20**
- Aluminium Alloy
- Efficient and well designed reflector
- Manually adjustable yoke Mount
- Black/White Powder coated finish
- LCD Easy View Display

#### Control:

- DmX 512 Through 5 Pin XLR
- 1/3 Channel DmX Control
- DMX/RDM/Auto Run/Master Slave & Manual
- 0% to 100% Dimming
- Manual focus with 4 beam shaping cutters







## Others:

- Working Temperature +40° ~ -30°
- Strobe option adjustable 1 ~ 25 times/Sec
- 4 Kinds of Dimming Curves





Gobo

Gobo Holder





# 300W LED ZOOM PROFILE - 3200K





#### **Features**

Lamp Source



Power



CC Temp.



Control



Beam Angle



Power/DMX



**DMX Channels** 



**CRI Value** 



## **Photometry Readings**



# **Available Models:**

- LK ZPRO 300D
- LK ZPRO 300 RGB

#### **Fixture Images**