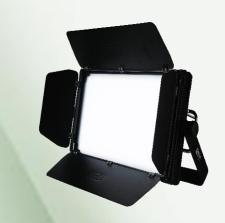

### **Fixture Images**

Product Model No. : LK P300S BC

Product Description : LED Soft Panel Bi Color 300W

High quality LED Soft panel light with wide beam spread of 120 Degree provided with high purity parameters like CRI, TLCI & R9 Values above 96, Studio quality dimming from 100% ~ 0% along with Manual, DmX and Standalone modes of operation. Light is ideal to be used for Tv Studios Chroma and Anchor lighting application, Photography use, Film, Fiction requirement and multipurpose requirements.

### **Physical & Construction:**

- Dimension 600 x 570 x 140mm
- Weight 13.2 Kgs/ 29.10 lbs
- DmX 5 Pin In and Out
- Power Loop In and Out
- Ingress Protection IP20
- · Aluminium Body with Black Powder coated finish
- LCD Easy View Display
- Inbuilt Barndoor arrangement