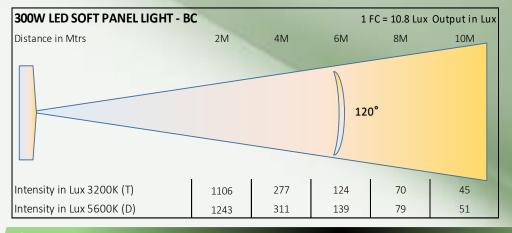

struction:**

- Dimension 600 x 570 x 140mm
- Weight 13.2 Kgs/ 29.10 lbs
- DmX 5 Pin In and Out
- Power Loop In and Out
- Ingress Protection IP20
- · Aluminium Body with Black Powder coated finish
- LCD Easy View Display
- Inbuilt Barndoor arrangement

### **Control:**

- DmX 512 Through 5 Pin XLR
- Manual Mode Operation
- 2 Channel DmX Control
- Master Slave mode through keys / pot







#### Others:

- Working Temperature +45° ~ -25°
- · Passive Cooling System, No Fan
- Compatible for High Speed Photography 10K FPS
- · Flicker Free & Green tone free



**Tv Studio Lighting** 



# 300W LED SOFT PANEL - Bi Color









3200K 5600K

## **Features**



Power 310W



DMX 512

Control

Beam Angle
) o
120°

In

Power / DMX

**DMX Channels** 



**CRI Value** 



## **Photometry Readings**



# **Available Models:**

- LK P300S T (Tungsten)
- LK P300S D (Daylight)
- LK P300S BC (Bi Color)

### **Fixture Images**