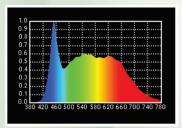

riable
- 900 x 0.5W Surface Mounted LED's
- Colour Rendering Index 98+
- Tel. Lighting Consistency Index 99+
- R9 Value 95+
- 50,000 Hours Burning life

### **Physical & Construction:**

- Dimension 600 x 570 x 140mm
- Weight 13.2 Kgs/ 29.10 lbs
- DmX 5 Pin In and Out
- Power Loop In and Out
- Ingress Protection IP20
- · Aluminium Body with Black Powder coated finish
- LCD Easy View Display
- Inbuilt Barndoor arrangement

### **Control:**

- DmX 512 Through 5 Pin XLR
- Manual Mode Operation
- 2 Channel DmX Control
- Master Slave mode through keys / pot







#### Others:

- Working Temperature +45° ~ -25°
- · Passive Cooling System, No Fan
- Compatible for High Speed Photography 10K FPS
- · Flicker Free & Green tone free



**Tv Studio Lighting** 



# 300W LED SOFT PANEL - Bi Color









3200K 5600K

## **Features**



Power 310W



DMX 512

Control

Beam Angle
) o
120°

In

Power / DMX

**DMX Channels** 



**CRI Value** 



## **Photometry Readings**



# **Available Models:**

- LK P300S T (Tungsten)
- LK P300S D (Daylight)
- LK P300S BC (Bi Color)

### **Fixture Images**