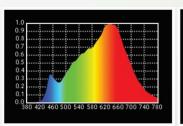

K Variable
- 900 x 0.5W Surface Mounted LED's
- Colour Rendering Index 98+
- Tel. Lighting Consistency Index 99+
- R9 Value 95+
- 50,000 Hours Burning life

### **Physical & Construction:**

- Dimension 600 x 570 x 140mm
- Weight 13.2 Kgs/ 29.10 lbs
- DmX 5 Pin In and Out
- Power Loop In and Out
- Ingress Protection IP20
- · Aluminium Body with Black Powder coated finish
- LCD Easy View Display
- Inbuilt Barndoor arrangement

### **Control:**

- DmX 512 Through 5 Pin XLR
- Manual Mode Operation
- 2 Channel DmX Control
- Master Slave mode through keys / pot







#### Others:

- Working Temperature +45° ~ -25°
- · Passive Cooling System, No Fan
- Compatible for High Speed Photography 10K FPS
- · Flicker Free & Green tone free



**Tv Studio Lighting** 



# 300W LED SOFT PANEL - Bi Color









3200K 5600K

## **Features**



Power 310W



DMX 512

Control

Beam Angle
) o
120°

In

Power / DMX

**DMX Channels** 



**CRI Value** 



## **Photometry Readings**



# **Available Models:**

- LK P300S T (Tungsten)
- LK P300S D (Daylight)
- LK P300S BC (Bi Color)

### **Fixture Images**