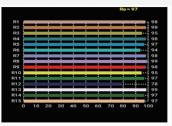

### **Lamp Source:**

- LED SMD Lamp Source
- CCT 3200K ~ 5600K Variable
- 900 x 0.5W Surface Mounted LED's
- Colour Rendering Index 98+
- Tel. Lighting Consistency Index 99+
- R9 Value 95+
- 50,000 Hours Burning life

**CRI Value** 