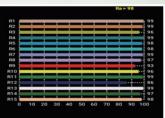

### **Lamp Source:**

- LED SMD Lamp Source
- CCT 3200K ~ 5600K Variable
- 900 x 0.5W Surface Mounted LED's
- Colour Rendering Index 98+
- Tel. Lighting Consistency Index 99+
- R9 Value 95+
- 50,000 Hours Burning life

**CRI Value** 