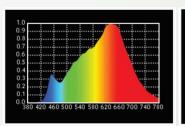

- LED SMD Lamp Source
- CCT 3200K/5600K 900 x 0.5W Surface Mounted LED's
- Colour Rendering Index 98+
- Tel. Lighting Consistency Index 99+
- R9 Value 95+
- 50,000 Hours Burning life

### **Physical & Construction:**

- Dimension 600 x 570 x 140mm
- Weight 13.2 Kgs/ 29.10 lbs
- DmX 5 Pin In and Out
- Power Loop In and Out
- **Ingress Protection IP20**
- Aluminium Body with Black Powder coated finish
- LCD Easy View Display
- Inbuilt Barndoor arrangement

#### **Control:**

- DmX 512 Through 5 Pin XLR
- Manual Mode Operation
- 1/3 Channel DmX Control
- Master Slave mode through keys / pot







#### Others:

- Working Temperature +45° ~ -25°
- Passive Cooling System, No Fan
- Compatible for High Speed Photography 10K FPS



**Tv Studio Lighting** 



# 300W LED SOFT PANEL - 3200K / 5600K









3200K 5600K

### **Features**







Control

DMX 512

Beam Angle

Power / DMX



**DMX Channels** 



**CRI Value** 



### **Photometry Readings**



## **Available Models:**

- LK P300S T (Tungsten)
- LK P300S D (Daylight)
- LK P300S BC (Bi Color)

### **Fixture Images**