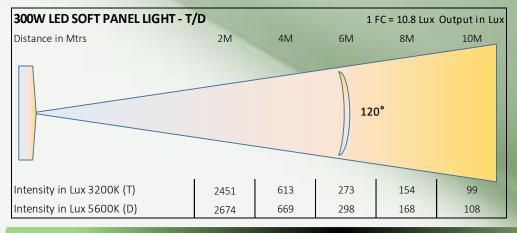

### **Photometry Readings**

### **Optical Arrangement:**

- Beam Angle 120° Spread
- PMMA Milk White Diffuser

### **Lamp Source:**

- LED SMD Lamp Source
- CCT 3200K/5600K 900 x 0.5W Surface Mounted LED's
- Colour Rendering Index 98+
- Tel. Lighting Consistency Index 99+
- R9 Value 95+
- 50,000 Hours Burning life