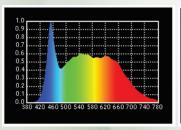

D SMD Lamp Source
- CCT 3200K/5600K 900 x 0.5W Surface Mounted LED's
- Colour Rendering Index 98+
- Tel. Lighting Consistency Index 99+
- R9 Value 95+
- 50,000 Hours Burning life

### **Physical & Construction:**

- Dimension 600 x 570 x 140mm
- Weight 13.2 Kgs/ 29.10 lbs
- DmX 5 Pin In and Out
- Power Loop In and Out
- **Ingress Protection IP20**
- Aluminium Body with Black Powder coated finish
- LCD Easy View Display
- Inbuilt Barndoor arrangement

#### **Control:**

- DmX 512 Through 5 Pin XLR
- Manual Mode Operation
- 1/3 Channel DmX Control
- Master Slave mode through keys / pot







#### Others:

- Working Temperature +45° ~ -25°
- Passive Cooling System, No Fan
- Compatible for High Speed Photography 10K FPS



**Tv Studio Lighting** 



# 300W LED SOFT PANEL - 3200K / 5600K









3200K 5600K

### **Features**







Control

DMX 512

Beam Angle

Power / DMX



**DMX Channels** 



**CRI Value** 



### **Photometry Readings**



## **Available Models:**

- LK P300S T (Tungsten)
- LK P300S D (Daylight)
- LK P300S BC (Bi Color)

### **Fixture Images**