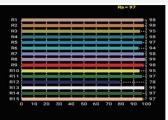

### **Photometry Readings**

### **Lamp Source:**

- LED SMD Lamp Source
- CCT 3200K/5600K 900 x 0.5W Surface Mounted LED's
- Colour Rendering Index 98+
- Tel. Lighting Consistency Index 99+
- R9 Value 95+
- 50,000 Hours Burning life