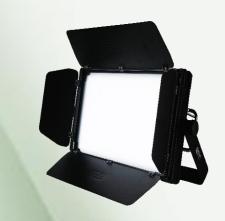

### **Fixture Images**

### **Physical & Construction:**

- Dimension 600 x 570 x 140mm
- Weight 13.2 Kgs/ 29.10 lbs
- DmX 5 Pin In and Out
- Power Loop In and Out
- **Ingress Protection IP20**
- Aluminium Body with Black Powder coated finish
- LCD Easy View Display
- Inbuilt Barndoor arrangement