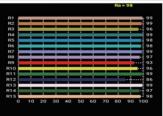

### **Photometry Readings**

### **Lamp Source:**

- LED SMD Lamp Source
- CCT 3200K/5600K 900 x 0.5W Surface Mounted LED's
- Colour Rendering Index 98+
- Tel. Lighting Consistency Index 99+
- R9 Value 95+
- 50,000 Hours Burning life