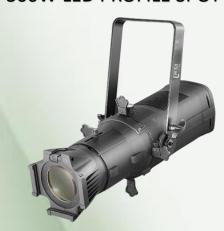

Product Model No. : LK PRO 326 T/D

Product Description : LED PROFILE SPOT 300W - 26°

High Quality Superior Output Long through professional ellipsoidal 300W LED profile spot light 26° beam angle with sharp edge high quality optical lens system suitable for special illumination effects for Auditorium stages, TV production Studios Event Stages and multipurpose venues.

# 300W LED PROFILE SPOT

### **Fixture Images**