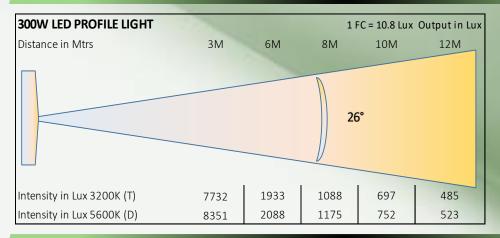

# **Photometry Readings**

### **Optical Arrangement:**

Beam Angle 26°

# 300W LED PROFILE SPOT LIGHT - 3200K / 5600K

3200K 5600K