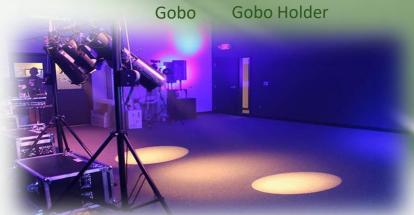

## **Optical Arrangement:**

Beam Angle 26°

# **Lamp Source:**

- LED COB Based Source 3200K/5600K
- Colour Rendering Index 95+
- Tel. Lighting Consistency Index 95+
- R9 Value 90+
- 50,000 Hours Burning life

### **Physical & Construction:**

- Dimension 300 x 700 x 310mm
- Weight 6 Kgs/ 13.2 lbs
- DmX 5 Pin In and Out
- Power Loop In and Out
- Ingress Protection IP20
- Plastic Moulded Body
- Manually adjustable yoke Mount
- Black/White Powder coated finish
- · LCD Easy View Display

### **Control:**

- DmX 512 Through 5 Pin XLR
- 1/3 Channel DmX Control
- DMX/RDM/Auto Run/Master Slave & Manual
- 0% to 100% Dimming
- Manual focus with 4 beam shaping cutters







#### Others:

- Working Temperature +40° ~ -30°
- Strobe option adjustable 1 ~ 25 times/Sec
- 4 Kinds of Dimming Curves







**Stage Effect Illumination** 



# 300W LED PROFILE SPOT LIGHT - 3200K / 5600K









3200K 5600K

# **Features**



Power 310W



DMX 512

Control

Beam Angle



Power/DMX



**DMX Channels** 



**CRI Value** 



# **Photometry Readings**



# **Available Models:**

- LK PRO 305 T/D
- LK PRO 314 T/D
- LK PRO 319 T/D
- LK PRO 326 T/D
- LK PRO 336 T/D
- LK PRO 350 T/D

### **Fixture Images**