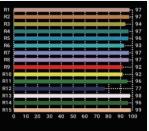

# **Lamp Source:**

- LED COB Based Source 3200K/5600K
- Colour Rendering Index 95+
- Tel. Lighting Consistency Index 95+
- R9 Value 90+
- 50,000 Hours Burning life

# **Photometry Readings**