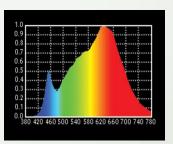

urce 3200K/5600K
- Colour Rendering Index 95+
- Tel. Lighting Consistency Index 95+
- R9 Value 90+
- 50,000 Hours Burning life

### **Physical & Construction:**

- Dimension 300 x 700 x 310mm
- Weight 6 Kgs/ 13.2 lbs
- DmX 5 Pin In and Out
- Power Loop In and Out
- Ingress Protection IP20
- Plastic Moulded Body
- Manually adjustable yoke Mount
- Black/White Powder coated finish
- · LCD Easy View Display

### **Control:**

- DmX 512 Through 5 Pin XLR
- 1/3 Channel DmX Control
- DMX/RDM/Auto Run/Master Slave & Manual
- 0% to 100% Dimming
- Manual focus with 4 beam shaping cutters







#### Others:

- Working Temperature +40° ~ -30°
- Strobe option adjustable 1 ~ 25 times/Sec
- 4 Kinds of Dimming Curves







**Stage Effect Illumination** 



# 300W LED PROFILE SPOT LIGHT - 3200K / 5600K









3200K 5600K

# **Features**



Power 310W



DMX 512

Control

Beam Angle



Power/DMX



**DMX Channels** 



**CRI Value** 



# **Photometry Readings**



# **Available Models:**

- LK PRO 305 T/D
- LK PRO 314 T/D
- LK PRO 319 T/D
- LK PRO 326 T/D
- LK PRO 336 T/D
- LK PRO 350 T/D

### **Fixture Images**