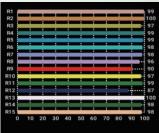

# **Lamp Source:**

- LED COB Based Source 3200K/5600K
- Colour Rendering Index 95+
- Tel. Lighting Consistency Index 95+
- R9 Value 90+
- 50,000 Hours Burning life

# **Photometry Readings**