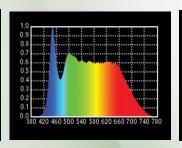

3200K/5600K
- Colour Rendering Index 95+
- Tel. Lighting Consistency Index 95+
- R9 Value 90+
- 50,000 Hours Burning life

### **Physical & Construction:**

- Dimension 300 x 700 x 310mm
- Weight 6 Kgs/ 13.2 lbs
- DmX 5 Pin In and Out
- Power Loop In and Out
- Ingress Protection IP20
- Plastic Moulded Body
- Manually adjustable yoke Mount
- Black/White Powder coated finish
- · LCD Easy View Display

### **Control:**

- DmX 512 Through 5 Pin XLR
- 1/3 Channel DmX Control
- DMX/RDM/Auto Run/Master Slave & Manual
- 0% to 100% Dimming
- Manual focus with 4 beam shaping cutters







#### Others:

- Working Temperature +40° ~ -30°
- Strobe option adjustable 1 ~ 25 times/Sec
- 4 Kinds of Dimming Curves







**Stage Effect Illumination** 



# 300W LED PROFILE SPOT LIGHT - 3200K / 5600K









3200K 5600K

# **Features**



Power 310W



DMX 512

Control

Beam Angle



Power/DMX



**DMX Channels** 



**CRI Value** 



# **Photometry Readings**



# **Available Models:**

- LK PRO 305 T/D
- LK PRO 314 T/D
- LK PRO 319 T/D
- LK PRO 326 T/D
- LK PRO 336 T/D
- LK PRO 350 T/D

### **Fixture Images**