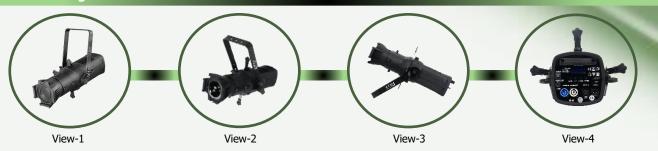

ic Moulded Body
- Manually adjustable yoke Mount
- Black/White Powder coated finish
- · LCD Easy View Display

## Control:

- DmX 512 Through 5 Pin XLR
- 1/3 Channel DmX Control
- DMX/RDM/Auto Run/Master Slave & Manual
- 0% to 100% Dimming
- · Manual focus with 4 beam shaping cutters







#### Others:

- Working Temperature +40° ~ -30°
- Strobe option adjustable 1 ~ 25 times/Sec
- 4 Kinds of Dimming Curves





Gobo

Gobo Holder





## 300W LED PROFILE SPOT LIGHT - 3200K / 5600K









3200K 5600K

## **Features**







DMX 512

Control

# Beam Angle



Power/DMX



**DMX Channels** 



**CRI Value** 



## **Photometry Readings**



## **Available Models:**

- LK PRO 305 T/D
- LK PRO 314 T/D
- LK PRO 319 T/D
- LK PRO 326 T/D
- LK PRO 336 T/D
- LK PRO 350 T/D

## **Fixture Images**