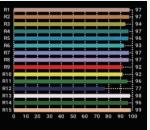

## **Lamp Source:**

- LED COB Based Source 3200K/5600K
- Colour Rendering Index 95+
- Tel. Lighting Consistency Index 95+
- R9 Value 90+
- 50,000 Hours Burning life