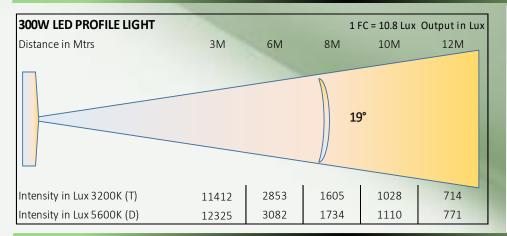

& Construction:**

- Dimension 300 x 700 x 310mm
- Weight 6 Kgs/ 13.2 lbs
- DmX 5 Pin In and Out
- Power Loop In and Out
- Ingress Protection IP20
- Plastic Moulded Body
- Manually adjustable yoke Mount
- Black/White Powder coated finish
- · LCD Easy View Display

## Control:

- DmX 512 Through 5 Pin XLR
- 1/3 Channel DmX Control
- DMX/RDM/Auto Run/Master Slave & Manual
- 0% to 100% Dimming
- · Manual focus with 4 beam shaping cutters







#### Others:

- Working Temperature +40° ~ -30°
- Strobe option adjustable 1 ~ 25 times/Sec
- 4 Kinds of Dimming Curves





Gobo

Gobo Holder





## 300W LED PROFILE SPOT LIGHT - 3200K / 5600K









3200K 5600K

## **Features**







DMX 512

Control

# Beam Angle



Power/DMX



**DMX Channels** 



**CRI Value** 



## **Photometry Readings**



## **Available Models:**

- LK PRO 305 T/D
- LK PRO 314 T/D
- LK PRO 319 T/D
- LK PRO 326 T/D
- LK PRO 336 T/D
- LK PRO 350 T/D

## **Fixture Images**