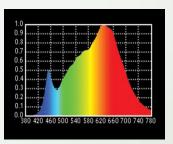

## **Photometry Readings**

## **Lamp Source:**

- LED COB Based Source 3200K/5600K
- Colour Rendering Index 95+
- Tel. Lighting Consistency Index 95+
- R9 Value 90+
- 50,000 Hours Burning life