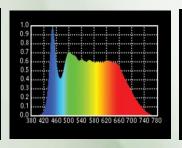

## **Photometry Readings**

## **Lamp Source:**

- LED COB Based Source 3200K/5600K
- Colour Rendering Index 95+
- Tel. Lighting Consistency Index 95+
- R9 Value 90+
- 50,000 Hours Burning life