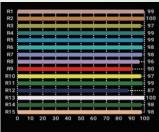

## **Photometry Readings**

## **Lamp Source:**

- LED COB Based Source 3200K/5600K
- Colour Rendering Index 95+
- Tel. Lighting Consistency Index 95+
- R9 Value 90+
- 50,000 Hours Burning life