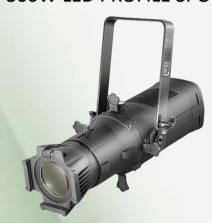

Product Model No. : LK PRO 319 T/D

Product Description : LED PROFILE SPOT 300W - 19°

High Quality Superior Output Long through professional ellipsoidal 300W LED profile spot light 19° beam angle with sharp edge high quality optical lens system suitable for special illumination effects for Auditorium stages, TV production Studios Event Stages and multipurpose venues.

## 300W LED PROFILE SPOT

## **Fixture Images**