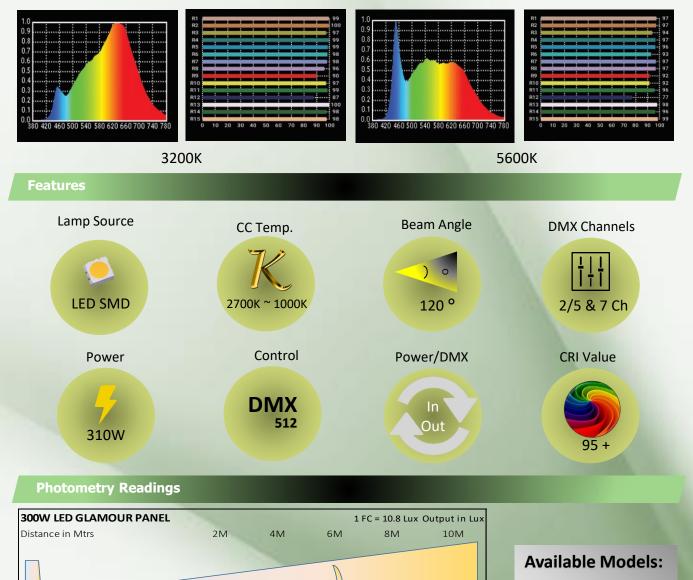

#### Lamp Source:

- LED SMD Based Source
- Total 1440 LED's
- Colour Rendering Index 95+
- Tel. Lighting Consistency Index 95+
- R9 Value 95+
- 50,000 Hours Burning life

#### **Optical Arrangement:**

Beam Angle 120°

#### **Control:**

- DmX 512 Through 5 Pin XLR
- 2/5 & 7 Channel DmX Control
- Manual Mode Operation

#### **Others:**

- Working Temperature +40° ~ -30°
- Seamless Colour mixing combinations
  with Red, Green & Blue
- Unlimited Colour Mixing Options

### Fixture Images

Intensity in Lux 3200K

Intensity in Lux 5600K

Intensity in Lux Green

Intensity in Lux Red

Intensity in Lux Blue

120°

We Innovate Continuously. Hence the data and details subject to change without any further notice.