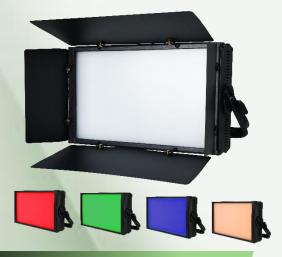

## LED GLAMOUR PANEL LIGHT

#### **Others:**

- Working Temperature +40° ~ -30°
- Seamless Colour mixing combinations
  with Red, Green & Blue
- Unlimited Colour Mixing Options

## **Color Panel Effect**

We Innovate Continuously. Hence the data and details subject to change without any further notice.