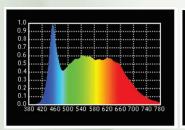

# **Photometry Readings**

#### **Lamp Source:**

- LED COB Based Source
- CCT 3200K & 5600K 300W Chip on Board
- Colour Rendering Index 95+
- Tel. Lighting Consistency Index 96+
- R9 Value 90+
- · 50,000 Hours Burning life