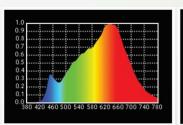

Zooming Option Available (On request)
- German Made Threaded Glass Fresnel Lens

#### **Lamp Source:**

- LED COB Based Source
- CCT 3200K & 5600K 300W Chip on Board
- Colour Rendering Index 95+
- Tel. Lighting Consistency Index 96+
- R9 Value 90+
- · 50,000 Hours Burning life

## **Physical & Construction:**

- Dimension 499 x 326 x 485mm
- Weight 9.1 Kgs/ 20.06 lbs
- DmX 5 Pin In and Out
- Power Loop In and Out
- Ingress Protection IP20
- Aluminium Body with Black Powder coated finish
- LCD Easy View Display

#### **Control:**

- DmX 512 Through 5 Pin XLR
- 1/2/3 Channel DmX Control
- Manual & Master Slave Mode







#### Others:

- Working Temperature +45° ~ -10°
- Copper Tube Sensor Based Cooling system
- · Light Compatible upto 10K FPS Shoots





# 300W LED FRESNEL SPOT - Bi Color









3200K 5600K

## **Features**







Control

DMX 512

# Beam Angle ) o 10° ~ 50°

Power / DMX
In
Out

**DMX Channels** 



**CRI Value** 



# **Photometry Readings**



# **Available Models:**

- LK F300 T (Tungsten)
- LK F300 D (Daylight)

#### **Fixture Images**