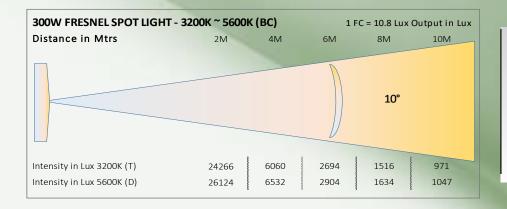

endering Index 95+
- Tel. Lighting Consistency Index 96+
- R9 Value 90+
- · 50,000 Hours Burning life

## **Physical & Construction:**

- Dimension 499 x 326 x 485mm
- Weight 9.1 Kgs/ 20.06 lbs
- DmX 5 Pin In and Out
- Power Loop In and Out
- Ingress Protection IP20
- Aluminium Body with Black Powder coated finish
- LCD Easy View Display

#### **Control:**

- DmX 512 Through 5 Pin XLR
- 1/2/3 Channel DmX Control
- Manual & Master Slave Mode







#### Others:

- Working Temperature +45° ~ -10°
- Copper Tube Sensor Based Cooling system
- · Light Compatible upto 10K FPS Shoots





# 300W LED FRESNEL SPOT - Bi Color









3200K 5600K

## **Features**







Control

DMX 512

# Beam Angle ) o 10° ~ 50°

Power / DMX
In
Out

**DMX Channels** 



**CRI Value** 



# **Photometry Readings**



# **Available Models:**

- LK F300 T (Tungsten)
- LK F300 D (Daylight)

#### **Fixture Images**