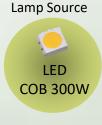

#### **Lamp Source:**

- LED COB Based Source
- CCT 3200K & 5600K 300W Chip on Board
- Colour Rendering Index 95+
- Tel. Lighting Consistency Index 96+
- R9 Value 90+
- · 50,000 Hours Burning life