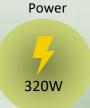

#### **Electrical & Power:**

- Power Consumption 320W
- Input Voltage AC 100V ~ 240V, 50Hz