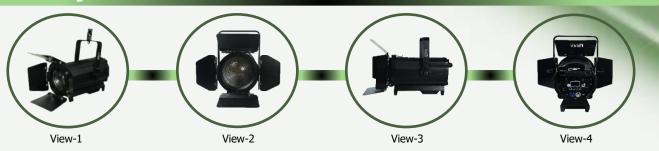

fe

## **Physical & Construction:**

- Dimension 499 x 326 x 485mm
- Weight 9.1 Kgs/ 20.06 lbs
- DmX 5 Pin In and Out
- Power Loop In and Out
- Ingress Protection IP20
- Aluminium Body with Black Powder coated finish
- LCD Easy View Display

#### **Control:**

- DmX 512 Through 5 Pin XLR
- 1/2/3 Channel DmX Control
- Manual & Master Slave Mode







#### Others:

- Working Temperature +45° ~ -10°
- Copper Tube Sensor Based Cooling system
- · Light Compatible upto 10K FPS Shoots





# 300W LED FRESNEL SPOT - Bi Color









3200K 5600K

## **Features**







Control

DMX 512

# Beam Angle ) o 10° ~ 50°

Power / DMX
In
Out

**DMX Channels** 



**CRI Value** 



# **Photometry Readings**



# **Available Models:**

- LK F300 T (Tungsten)
- LK F300 D (Daylight)

#### **Fixture Images**