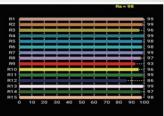

#### **Lamp Source:**

- LED COB Based Source
- CCT 3200K & 5600K 300W Chip on Board
- Colour Rendering Index 95+
- Tel. Lighting Consistency Index 96+
- R9 Value 90+
- · 50,000 Hours Burning life

# Beam Angle ) o 10° ~ 50°

Power / DMX
In
Out

**DMX Channels** 

**CRI Value** 