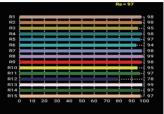

#### **Lamp Source:**

- LED COB Based Source
- CCT 3200K & 5600K 300W Chip on Board
- Colour Rendering Index 95+
- Tel. Lighting Consistency Index 96+
- R9 Value 90+
- · 50,000 Hours Burning life

# Beam Angle ) o 10° ~ 50°

Power / DMX
In
Out

**DMX Channels** 

**CRI Value** 