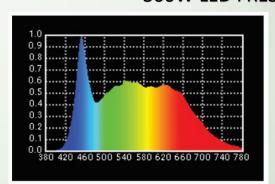

On request)
- German Made Threaded Glass Fresnel Lens

#### **Lamp Source:**

- LED COB Based Source
- CCT 5600K 1 x 300W Chip on Board
- Colour Rendering Index 95+
- Tel. Lighting Consistency Index 96+
- R9 Value 90+
- 50,000 Hours Burning life

## Control:

- DmX 512 Through 5 Pin XLR
- 1/2/3 Channel DmX Control
- Manual & Master Slave Mode through keys / pots







#### Others:

- Working Temperature +45° ~ -10°
- Copper Tube Sensor Based Cooling system
- Light Compatible upto 10K FPS Shoots









Barndoor

## **Physical & Construction:**

- Dimension 499 x 326 x 485mm
- Weight 9.1 Kgs / 20.06 lbs
- DmX 5 Pin In and Out
- Power Loop In and Out
- **Ingress Protection IP20**
- Aluminium Body with Black Powder coated finish
- LCD Easy View Display





# 300W LED FRESNEL SPOT - 5600K









## **Photometry Readings**



## **Available Models:**

- LK F300 T (Tungsten)
- LK F300 BC (Bi Color)

### **Fixture Images**