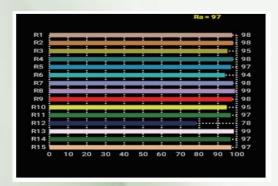

#### **Lamp Source:**

- LED COB Based Source
- CCT 5600K 1 x 300W Chip on Board
- Colour Rendering Index 95+
- Tel. Lighting Consistency Index 96+
- R9 Value 90+
- 50,000 Hours Burning life

## **Photometry Readings**