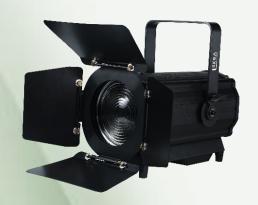

**Product Model No.** : LK F300 D

**Product Description** : LED Fresnel Spot 5600K 300W

High Quality and high bright LED Fresnel Spot light 300W Lamp source having excellent purity parameters like CRI, TLCI & R9 Values makes it ideal to use it for Tv Studio Lighting, Auditorium Stage Lighting, Church Lighting, Film Lighting and other multipurpose applications. Light is made with Threaded German Fresnel lens with accurate zoom in beam angle.

## LED FRESNEL SPOT 300W

# 300W LED FRESNEL SPOT - 5600K

### **Fixture Images**