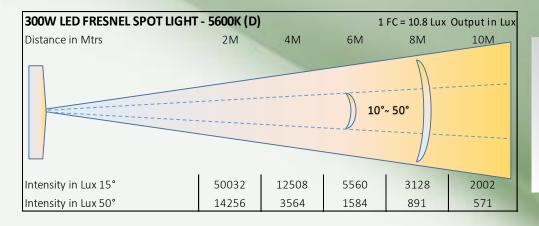

lass Fresnel Lens

#### **Lamp Source:**

- LED COB Based Source
- CCT 5600K 1 x 300W Chip on Board
- Colour Rendering Index 95+
- Tel. Lighting Consistency Index 96+
- R9 Value 90+
- 50,000 Hours Burning life

## Control:

- DmX 512 Through 5 Pin XLR
- 1/2/3 Channel DmX Control
- Manual & Master Slave Mode through keys / pots







#### Others:

- Working Temperature +45° ~ -10°
- Copper Tube Sensor Based Cooling system
- Light Compatible upto 10K FPS Shoots









Barndoor

## **Physical & Construction:**

- Dimension 499 x 326 x 485mm
- Weight 9.1 Kgs / 20.06 lbs
- DmX 5 Pin In and Out
- Power Loop In and Out
- **Ingress Protection IP20**
- Aluminium Body with Black Powder coated finish
- LCD Easy View Display





# 300W LED FRESNEL SPOT - 5600K









## **Photometry Readings**



## **Available Models:**

- LK F300 T (Tungsten)
- LK F300 BC (Bi Color)

### **Fixture Images**