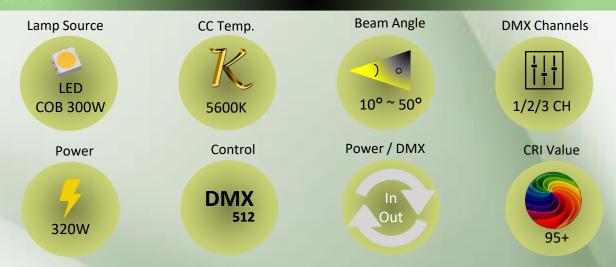

#### **Electrical & Power:**

- Power Consumption 320W
- Input Voltage AC 100V ~ 240V, 50Hz

## **Optical Arrangement:**

- Beam Angle Zoomable 10° ~ 50°
- DmX Zooming Option Available (On request)
- German Made Threaded Glass Fresnel Lens

#### **Lamp Source:**

- LED COB Based Source
- CCT 5600K 1 x 300W Chip on Board
- Colour Rendering Index 95+
- Tel. Lighting Consistency Index 96+
- R9 Value 90+
- 50,000 Hours Burning life

## Control:

- DmX 512 Through 5 Pin XLR
- 1/2/3 Channel DmX Control
- Manual & Master Slave Mode through keys / pots