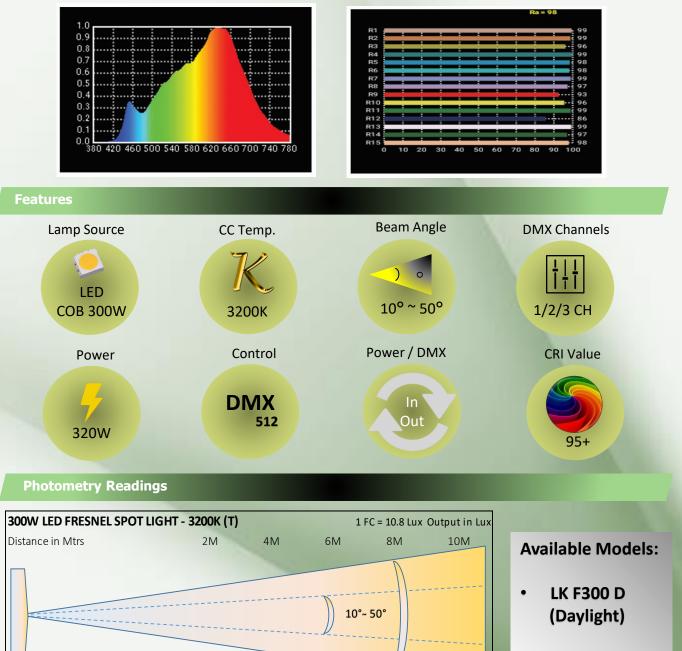

#### **Electrical & Power:**

- Power Consumption 320W
- Input Voltage AC 100V ~ 240V, 50Hz

#### **Optical Arrangement:**

- Beam Angle Zoomable 10° ~ 50°
- DmX Zooming Option Available (On Request)
- German Made Threaded Glass Fresnel Lens

#### Lamp Source:

- LED COB Based Source
- CCT 3200K 1 x 300W Chip on Board
- Colour Rendering Index 95+
- Tel. Lighting Consistency Index 96+
- R9 Value 90+
- 50,000 Hours Burning life

#### **Physical & Construction:**

- Dimension 499 x 326 x 485mm
- Weight 9.1 Kgs/ 20.06 lbs
- DmX 5 Pin In and Out
- Power Loop In and Out
- Ingress Protection IP20
- Aluminium Body with Black Powder coated finish
- LCD Easy View Display

#### **Control:**

- DmX 512 Through 5 Pin XLR
- 1/2/3 Channel DmX Control
- Manual & Master Slave Mode through keys / pots

#### **Others:**

- Working Temperature +45° ~ -10°
- Copper Tube Sensor Based Cooling system
- Light Compatible upto 10K FPS Shoots