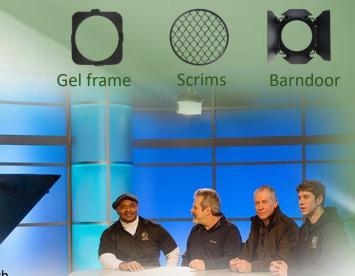

### LED FRESNEL SPOT 300W

Accessories: Barndoor, Gel frame, POS Yoke, Safety Chain, C Clamp