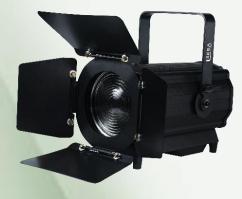

### LED FRESNEL SPOT 300W

Accessories: Barndoor, Gel frame, POS Yoke, Safety Chain, C Clamp