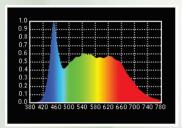

LED SMD Lamp Source
- CCT 3200K ~ 5600K Variable
- 600 x 0.5W Surface Mounted LED's
- Colour Rendering Index 98+
- · Tel. Lighting Consistency Index 99+
- R9 Value 95+
- 50,000 Hours Burning life

## **Physical & Construction:**

- Dimension 610 x 400 x 140mm
- Weight 11.2 Kgs/ 24.69 lbs
- DmX 5 Pin In and Out
- Power Loop In and Out
- Ingress Protection IP20
- Aluminium Body with Black Powder coated finish
- LCD Easy View Display
- Inbuilt Barndoor arrangement

#### **Control:**

- DmX 512 Through 5 Pin XLR
- Manual Mode Operation
- 2 Channel DmX Control
- Master Slave mode through keys / pot







#### Others:

- Working Temperature +45° ~ -25°
- Passive Cooling System, No Fan
- Compatible for High Speed Photography 10K FPS



Tv Studio Lighting



# 250W LED SOFT PANEL - Bi Color









3200K 5600K

## **Features**







Control

DMX 512

Beam Angle

120°

Power / DMX
In
Out

**DMX Channels** 



**CRI Value** 



## **Photometry Readings**



## **Available Models:**

- LK P250S T (Tungsten)
- LK P250S D (Daylight)
- LK P250S BC (Bi Color)

### **Fixture Images**