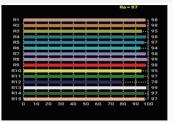

### **Lamp Source:**

- LED SMD Lamp Source
- CCT 3200K ~ 5600K Variable
- 600 x 0.5W Surface Mounted LED's
- Colour Rendering Index 98+
- · Tel. Lighting Consistency Index 99+
- R9 Value 95+
- 50,000 Hours Burning life

## **Photometry Readings**