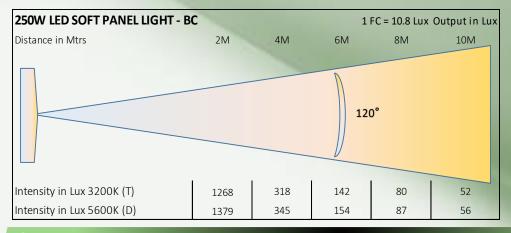

## **Photometry Readings**

## **Optical Arrangement:**

- Beam Angle 120° Spread
- PMMA Milk White Diffuser

### **Lamp Source:**

- LED SMD Lamp Source
- CCT 3200K ~ 5600K Variable
- 600 x 0.5W Surface Mounted LED's
- Colour Rendering Index 98+
- · Tel. Lighting Consistency Index 99+
- R9 Value 95+
- 50,000 Hours Burning life