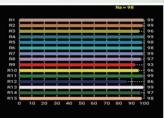

### **Lamp Source:**

- LED SMD Lamp Source
- CCT 3200K ~ 5600K Variable
- 600 x 0.5W Surface Mounted LED's
- Colour Rendering Index 98+
- · Tel. Lighting Consistency Index 99+
- R9 Value 95+
- 50,000 Hours Burning life

## **Photometry Readings**