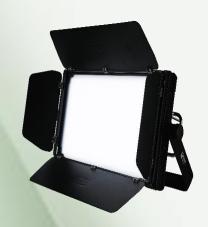

## **Physical & Construction:**

- Dimension 610 x 400 x 140mm
- Weight 11.2 Kgs/ 24.69 lbs
- DmX 5 Pin In and Out
- Power Loop In and Out
- Ingress Protection IP20
- Aluminium Body with Black Powder coated finish
- LCD Easy View Display
- Inbuilt Barndoor arrangement

### **Fixture Images**