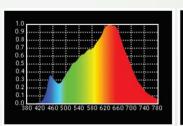

- LED SMD Lamp Source
- CCT 3200K ~ 5600K Variable
- 600 x 0.5W Surface Mounted LED's
- Colour Rendering Index 98+
- · Tel. Lighting Consistency Index 99+
- R9 Value 95+
- 50,000 Hours Burning life

## **Physical & Construction:**

- Dimension 610 x 400 x 140mm
- Weight 11.2 Kgs/ 24.69 lbs
- DmX 5 Pin In and Out
- Power Loop In and Out
- Ingress Protection IP20
- Aluminium Body with Black Powder coated finish
- LCD Easy View Display
- Inbuilt Barndoor arrangement

#### **Control:**

- DmX 512 Through 5 Pin XLR
- Manual Mode Operation
- 2 Channel DmX Control
- Master Slave mode through keys / pot







#### Others:

- Working Temperature +45° ~ -25°
- Passive Cooling System, No Fan
- Compatible for High Speed Photography 10K FPS



Tv Studio Lighting



# 250W LED SOFT PANEL - Bi Color









3200K 5600K

## **Features**







Control

DMX 512

Beam Angle

120°

Power / DMX
In
Out

**DMX Channels** 



**CRI Value** 



## **Photometry Readings**



## **Available Models:**

- LK P250S T (Tungsten)
- LK P250S D (Daylight)
- LK P250S BC (Bi Color)

### **Fixture Images**