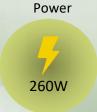

#### **Electrical & Power:**

- Power Consumption 260W
- Input Voltage AC 100V ~ 240V, 50Hz