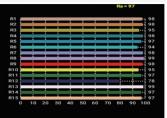

rce 5x5 Array
- CCT 3200K ~ 5600K Variable
- 600 x 0.5W Surface Mounted LED's
- Colour Rendering Index 98+
- Tel. Lighting Consistency Index 99+
- R9 Value 95+
- 50,000 Hours Burning life

### **Physical & Construction:**

- Dimension 610 x 400 x 140mm
- Weight 11.2 Kgs/ 24.69 lbs
- DmX 5 Pin In and Out
- Power Loop In and Out
- Ingress Protection IP20
- Aluminium Body with Black Powder coated finish
- LCD Easy View Display
- Inbuilt Barndoor arrangement

#### **Control:**

- DmX 512 Through 5 Pin XLR
- Manual Mode Operation
- 2 Channel DmX Control
- Master Slave mode through keys / pot







#### Others:

- Working Temperature +45° ~ -25°
- Passive Cooling System, No Fan
- Compatible for High Speed Photography 10K FPS



**Tv Studio Lighting** 



# 250W LED LENS PANEL - Bi Color









3200K 5600K

### **Features**







DMX 512

Control

Beam Angle
) o
35°

In

Power / DMX

**DMX Channels** 



**CRI Value** 



### **Photometry Readings**



# **Available Models:**

- LK P250 T (Tungsten)
- LK P250 D (Daylight)
- LK P250 BC (Bi Color)

### **Fixture Images**