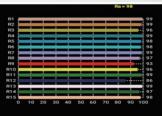

### **Lamp Source:**

- LED SMD Lamp Source 5x5 Array
- CCT 3200K ~ 5600K Variable
- 600 x 0.5W Surface Mounted LED's
- Colour Rendering Index 98+
- Tel. Lighting Consistency Index 99+
- R9 Value 95+
- 50,000 Hours Burning life