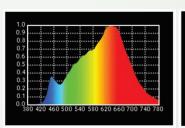

mp Source 5x5 Array
- CCT 3200K ~ 5600K Variable
- 600 x 0.5W Surface Mounted LED's
- Colour Rendering Index 98+
- Tel. Lighting Consistency Index 99+
- R9 Value 95+
- 50,000 Hours Burning life

### **Physical & Construction:**

- Dimension 610 x 400 x 140mm
- Weight 11.2 Kgs/ 24.69 lbs
- DmX 5 Pin In and Out
- Power Loop In and Out
- Ingress Protection IP20
- Aluminium Body with Black Powder coated finish
- LCD Easy View Display
- Inbuilt Barndoor arrangement

#### **Control:**

- DmX 512 Through 5 Pin XLR
- Manual Mode Operation
- 2 Channel DmX Control
- Master Slave mode through keys / pot







#### Others:

- Working Temperature +45° ~ -25°
- Passive Cooling System, No Fan
- Compatible for High Speed Photography 10K FPS



**Tv Studio Lighting** 



# 250W LED LENS PANEL - Bi Color









3200K 5600K

### **Features**







DMX 512

Control

Beam Angle
) o
35°

In

Power / DMX

**DMX Channels** 



**CRI Value** 



### **Photometry Readings**



# **Available Models:**

- LK P250 T (Tungsten)
- LK P250 D (Daylight)
- LK P250 BC (Bi Color)

### **Fixture Images**