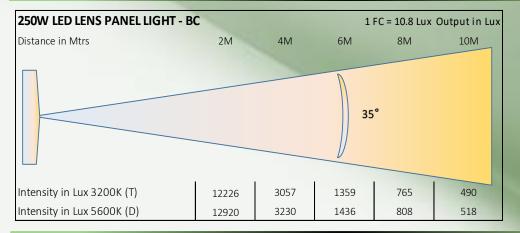

50,000 Hours Burning life

### **Physical & Construction:**

- Dimension 610 x 400 x 140mm
- Weight 11.2 Kgs/ 24.69 lbs
- DmX 5 Pin In and Out
- Power Loop In and Out
- Ingress Protection IP20
- Aluminium Body with Black Powder coated finish
- LCD Easy View Display
- Inbuilt Barndoor arrangement

#### **Control:**

- DmX 512 Through 5 Pin XLR
- Manual Mode Operation
- 2 Channel DmX Control
- Master Slave mode through keys / pot







#### Others:

- Working Temperature +45° ~ -25°
- Passive Cooling System, No Fan
- Compatible for High Speed Photography 10K FPS



**Tv Studio Lighting** 



# 250W LED LENS PANEL - Bi Color









3200K 5600K

### **Features**







DMX 512

Control

Beam Angle
) o
35°

In

Power / DMX

**DMX Channels** 



**CRI Value** 



### **Photometry Readings**



# **Available Models:**

- LK P250 T (Tungsten)
- LK P250 D (Daylight)
- LK P250 BC (Bi Color)

### **Fixture Images**