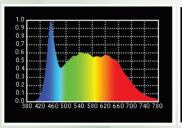

ource 5x5 Array
- CCT 3200K ~ 5600K Variable
- 600 x 0.5W Surface Mounted LED's
- Colour Rendering Index 98+
- Tel. Lighting Consistency Index 99+
- R9 Value 95+
- 50,000 Hours Burning life

### **Physical & Construction:**

- Dimension 610 x 400 x 140mm
- Weight 11.2 Kgs/ 24.69 lbs
- DmX 5 Pin In and Out
- Power Loop In and Out
- Ingress Protection IP20
- Aluminium Body with Black Powder coated finish
- LCD Easy View Display
- Inbuilt Barndoor arrangement

#### **Control:**

- DmX 512 Through 5 Pin XLR
- Manual Mode Operation
- 2 Channel DmX Control
- Master Slave mode through keys / pot







#### Others:

- Working Temperature +45° ~ -25°
- Passive Cooling System, No Fan
- Compatible for High Speed Photography 10K FPS



**Tv Studio Lighting** 



# 250W LED LENS PANEL - Bi Color









3200K 5600K

### **Features**







DMX 512

Control

Beam Angle
) o
35°

In

Power / DMX

**DMX Channels** 



**CRI Value** 



### **Photometry Readings**



# **Available Models:**

- LK P250 T (Tungsten)
- LK P250 D (Daylight)
- LK P250 BC (Bi Color)

### **Fixture Images**