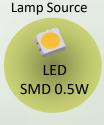

### **Lamp Source:**

- LED SMD Lamp Source 5x5 Array
- CCT 3200K ~ 5600K Variable
- 600 x 0.5W Surface Mounted LED's
- Colour Rendering Index 98+
- Tel. Lighting Consistency Index 99+
- R9 Value 95+
- 50,000 Hours Burning life