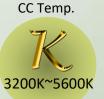

### **Lamp Source:**

- LED SMD Lamp Source 5x5 Array
- CCT 3200K ~ 5600K Variable
- 600 x 0.5W Surface Mounted LED's
- Colour Rendering Index 98+
- Tel. Lighting Consistency Index 99+
- R9 Value 95+
- 50,000 Hours Burning life