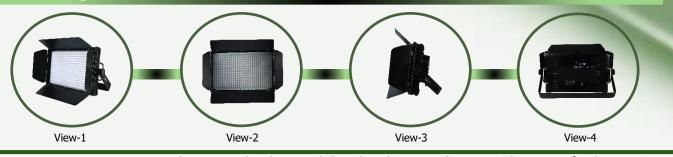

DmX 5 Pin In and Out
- Power Loop In and Out
- Ingress Protection IP20
- Aluminium Body with Black Powder coated finish
- LCD Easy View Display
- Inbuilt Barndoor arrangement

#### **Control:**

- DmX 512 Through 5 Pin XLR
- Manual Mode Operation
- 2 Channel DmX Control
- Master Slave mode through keys / pot







#### Others:

- Working Temperature +45° ~ -25°
- Passive Cooling System, No Fan
- Compatible for High Speed Photography 10K FPS



**Tv Studio Lighting** 



# 250W LED LENS PANEL - Bi Color









3200K 5600K

### **Features**







DMX 512

Control

Beam Angle
) o
35°

In

Power / DMX

**DMX Channels** 



**CRI Value** 



### **Photometry Readings**



# **Available Models:**

- LK P250 T (Tungsten)
- LK P250 D (Daylight)
- LK P250 BC (Bi Color)

### **Fixture Images**