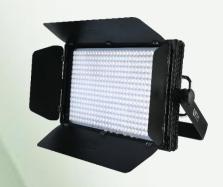

**Product Model No.** : LK P250 BC

**Product Description** : LED Lens Panel Bi Color 250W

High quality LED Lens Panel light with Controlled beam spread of 35 Degree provided with high purity parameters like CRI, TLCI & R9 Values above 96, Studio quality dimming from 100% ~ 0% along with Manual, DmX and Standalone modes of operation. Light is ideal to be used for Tv Studios Chroma and Anchor lighting application, Photography use, Film, Fiction requirement and multipurpose requirements.

Accessories: Barndoor, Diffuser, POS Yoke, Safety Chain, C Clamp

# LED LENS PANEL 250W



# **Technical Specifications:**

#### **Electrical & Power:**

- Power Consumption 260W
- Input Voltage AC 100V ~ 240V, 50Hz

### **Optical Arrangement:**

- Beam Angle 35° Spread (Optional 60 Degree)
- Lens controlled Beam Angle 5x5 Array (PC Lens)

### **Lamp Source:**

- LED SMD Lamp Source 5x5 Array
- CCT 3200K ~ 5600K Variable
- 600 x 0.5W Surface Mounted LED's
- Colour Rendering Index 98+
- Tel. Lighting Consistency Index 99+
- R9 Value 95+
- 50,000 Hours Burning life

### **Physical & Construction:**

- Dimension 610 x 400 x 140mm
- Weight 11.2 Kgs/ 24.69 lbs
- DmX 5 Pin In and Out
- Power Loop In and Out
- Ingress Protection IP20
- Aluminium Body with Black Powder coated finish
- LCD Easy View Display
- Inbuilt Barndoor arrangement

#### **Control:**

- DmX 512 Through 5 Pin XLR