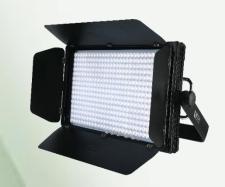

Product Model No. : LK P250 T/D

Product Description : LED Lens Panel 3200K /5600K 250W

High quality LED Lens Panel light with Controlled beam spread of 35 Degree provided with high purity parameters like CRI, TLCI & R9 Values above 96, Studio quality dimming from 100% ~ 0% along with Manual, DmX and Standalone modes of operation. Light is ideal to be used for Tv Studios Chroma and Anchor lighting application, Photography use, Film, Fiction requirement and multipurpose requirements.

# **LED LENS PANEL 250W**

## **Physical & Construction:**

- Dimension 610 x 400 x 140mm
- Weight 11.2 Kgs/ 24.69 lbs
- DmX 5 Pin In and Out
- Power Loop In and Out
- Ingress Protection IP20
- Aluminium Body with Black Powder coated finish
- LCD Easy View Display
- Inbuilt Barndoor arrangement

## **Fixture Images**