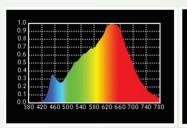

- LED SMD Lamp Source 5x5 Array
- CCT 3200K/5600K 600 x 0.5W Surface Mounted LED's
- Colour Rendering Index 98+
- Tel. Lighting Consistency Index 99+
- R9 Value 95+
- 50,000 Hours Burning life

## **Physical & Construction:**

- Dimension 610 x 400 x 140mm
- Weight 11.2 Kgs/ 24.69 lbs
- DmX 5 Pin In and Out
- Power Loop In and Out
- Ingress Protection IP20
- Aluminium Body with Black Powder coated finish
- LCD Easy View Display
- Inbuilt Barndoor arrangement

#### **Control:**

- DmX 512 Through 5 Pin XLR
- Manual Mode Operation
- · 1 Channel DmX Control
- Master Slave mode through keys / pot







#### Others:

- Working Temperature +45° ~ -25°
- Passive Cooling System, No Fan
- Compatible for High Speed Photography 10K FPS



Tv Studio Lighting



# 250W LED LENS PANEL - 3200K / 5600K









3200K 5600K

## **Features**



Power 260W



DMX 512

Control

Beam Angle

Power / DMX
In
Out

**DMX Channels** 



**CRI Value** 



## **Photometry Readings**



# **Available Models:**

- LK P250 T (Tungsten)
- LK P250 D (Daylight)
- LK P250 BC (Bi Color)

## **Fixture Images**