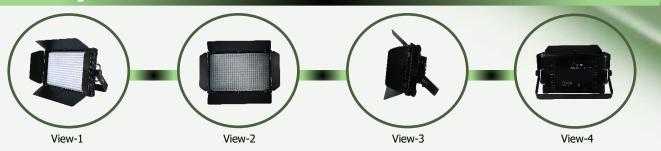

5 Pin In and Out
- Power Loop In and Out
- Ingress Protection IP20
- Aluminium Body with Black Powder coated finish
- LCD Easy View Display
- Inbuilt Barndoor arrangement

#### **Control:**

- DmX 512 Through 5 Pin XLR
- Manual Mode Operation
- · 1 Channel DmX Control
- Master Slave mode through keys / pot







#### Others:

- Working Temperature +45° ~ -25°
- Passive Cooling System, No Fan
- Compatible for High Speed Photography 10K FPS



Tv Studio Lighting



# 250W LED LENS PANEL - 3200K / 5600K









3200K 5600K

## **Features**



Power 260W



DMX 512

Control

Beam Angle

Power / DMX
In
Out

**DMX Channels** 



**CRI Value** 



## **Photometry Readings**



# **Available Models:**

- LK P250 T (Tungsten)
- LK P250 D (Daylight)
- LK P250 BC (Bi Color)

## **Fixture Images**