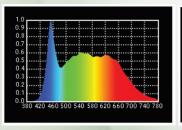

## **Photometry Readings**

### **Lamp Source:**

- LED SMD Lamp Source 5x5 Array
- CCT 3200K/5600K 600 x 0.5W Surface Mounted LED's
- Colour Rendering Index 98+
- Tel. Lighting Consistency Index 99+
- R9 Value 95+
- 50,000 Hours Burning life