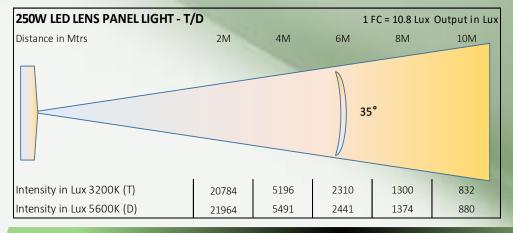

## **Photometry Readings**

## **Optical Arrangement:**

- Beam Angle 35° Spread (Optional 60 Degree)
- Lens controlled Beam Angle 5x5 Array (PC Lens)