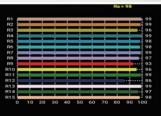

### **Lamp Source:**

- LED SMD Lamp Source 5x5 Array
- CCT 3200K/5600K 600 x 0.5W Surface Mounted LED's
- Colour Rendering Index 98+
- Tel. Lighting Consistency Index 99+
- R9 Value 95+
- 50,000 Hours Burning life

## **Photometry Readings**