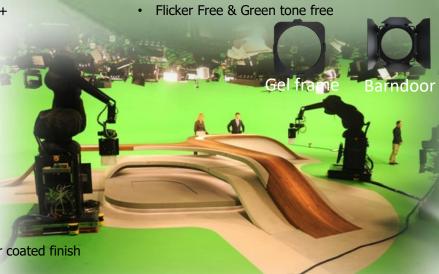

#### Others:

- Working Temperature +45° ~ -25°
- Passive Cooling System, No Fan
- Compatible for High Speed Photography 10K FPS

Tv Studio Lighting

## **Fixture Images**