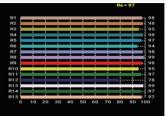

## **Photometry Readings**

### **Lamp Source:**

- LED SMD Lamp Source 5x5 Array
- CCT 3200K/5600K 600 x 0.5W Surface Mounted LED's
- Colour Rendering Index 98+
- Tel. Lighting Consistency Index 99+
- R9 Value 95+
- 50,000 Hours Burning life