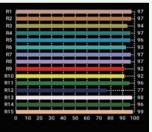

olour Rendering Index 95+
- Tel. Lighting Consistency Index 95+
- R9 Value 90+
- 50,000 Burning Hours

#### **Physical & Construction:**

- Dimension 300 x 700 x 310mm
- Weight 6 Kgs/ 13.2 lbs
- DmX 5 Pin In and Out
- Power Loop In and Out
- **Ingress Protection IP20**
- Plastic Moulded Body
- Manually adjustable yoke Mount
- Black/White Powder coated finish
- LCD Easy View Display

#### Control:

- DmX 512 Through 5 Pin XLR
- 1/3 Channel DmX Control
- DMX/RDM/Auto Run/Master Slave & Manual
- 0% to 100% Dimming
- Manual focus with 4 beam shaping cutters







#### Others:

- Working Temperature +40° ~ -30°
- Strobe option adjustable 1 ~ 25 times/Sec
- 4 Kinds of Dimming Curves





Gobo

Gobo Holder



**Stage Effect Illumination** 



# 200W LED PROFILE SPOT LIGHT - 3200K / 5600K









3200K 5600K

### **Features**









Power 210W



Control





## **Photometry Readings**



### **Available Models:**

- LK PRO 205 T/D
- LK PRO 214 T/D
- LK PRO 219 T/D
- LK PRO 226 T/D
- LK PRO 236 T/D
- LK PRO 250 T/D