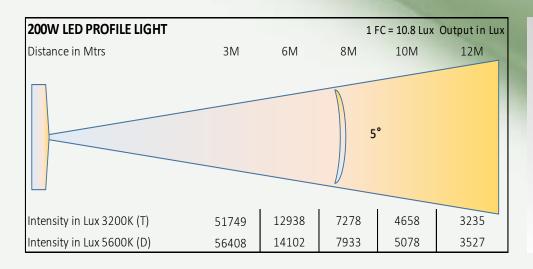

Hours

#### **Physical & Construction:**

- Dimension 300 x 700 x 310mm
- Weight 6 Kgs/ 13.2 lbs
- DmX 5 Pin In and Out
- Power Loop In and Out
- **Ingress Protection IP20**
- Plastic Moulded Body
- Manually adjustable yoke Mount
- Black/White Powder coated finish
- LCD Easy View Display

#### Control:

- DmX 512 Through 5 Pin XLR
- 1/3 Channel DmX Control
- DMX/RDM/Auto Run/Master Slave & Manual
- 0% to 100% Dimming
- Manual focus with 4 beam shaping cutters







#### Others:

- Working Temperature +40° ~ -30°
- Strobe option adjustable 1 ~ 25 times/Sec
- 4 Kinds of Dimming Curves





Gobo

Gobo Holder



**Stage Effect Illumination** 



# 200W LED PROFILE SPOT LIGHT - 3200K / 5600K









3200K 5600K

### **Features**









Power 210W



Control





## **Photometry Readings**



### **Available Models:**

- LK PRO 205 T/D
- LK PRO 214 T/D
- LK PRO 219 T/D
- LK PRO 226 T/D
- LK PRO 236 T/D
- LK PRO 250 T/D