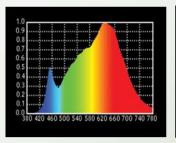

# 200W LED PROFILE SPOT LIGHT - 3200K / 5600K

3200K 5600K

## **Photometry Readings**