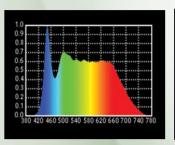

# 200W LED PROFILE SPOT LIGHT - 3200K / 5600K

3200K 5600K

## **Photometry Readings**