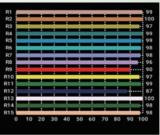

#### **Lamp Source:**

- LED COB Based Source 3200K
- Colour Rendering Index 95+
- Tel. Lighting Consistency Index 95+
- R9 Value 90+
- 50,000 Burning Hours

## **Photometry Readings**