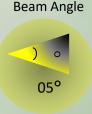

ting Consistency Index 95+
- R9 Value 90+
- 50,000 Burning Hours

#### **Physical & Construction:**

- Dimension 300 x 700 x 310mm
- Weight 6 Kgs/ 13.2 lbs
- DmX 5 Pin In and Out
- Power Loop In and Out
- **Ingress Protection IP20**
- Plastic Moulded Body
- Manually adjustable yoke Mount
- Black/White Powder coated finish
- LCD Easy View Display

#### Control:

- DmX 512 Through 5 Pin XLR
- 1/3 Channel DmX Control
- DMX/RDM/Auto Run/Master Slave & Manual
- 0% to 100% Dimming
- Manual focus with 4 beam shaping cutters







#### Others:

- Working Temperature +40° ~ -30°
- Strobe option adjustable 1 ~ 25 times/Sec
- 4 Kinds of Dimming Curves





Gobo

Gobo Holder



**Stage Effect Illumination** 



# 200W LED PROFILE SPOT LIGHT - 3200K / 5600K









3200K 5600K

### **Features**









Power 210W



Control





## **Photometry Readings**



### **Available Models:**

- LK PRO 205 T/D
- LK PRO 214 T/D
- LK PRO 219 T/D
- LK PRO 226 T/D
- LK PRO 236 T/D
- LK PRO 250 T/D