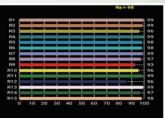

### **Lamp Source:**

- LED SMD Lamp Source 5x5 Array
- CCT 3200K/5600K 450 x 0.5W Surface Mounted LED's
- Colour Rendering Index 98+
- Tel. Lighting Consistency Index 99+
- R9 Value 95+
- 50,000 Hours Burning life

# Beam Angle

Power Loop

In
Out

**DMX Channels** 

**CRI Value** 