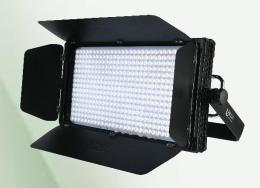

# **LED LENS PANEL 200W**

## **Physical & Construction:**

- Dimension 600 x 330 x 140mm
- Weight 9.95 Kgs/ 21.93 lbs
- DmX 5 Pin In and Out
- Power Loop In and Out
- Ingress Protection IP20
- Aluminium Body with Black Powder coated finish
- LCD Easy View Display
- Inbuilt Barndoor arrangement

## **Fixture Images**