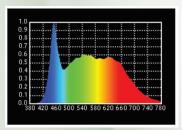

# **Photometry Readings**

### **Lamp Source:**

- LED SMD Lamp Source 5x5 Array
- CCT 3200K/5600K 450 x 0.5W Surface Mounted LED's
- Colour Rendering Index 98+
- Tel. Lighting Consistency Index 99+
- R9 Value 95+
- 50,000 Hours Burning life