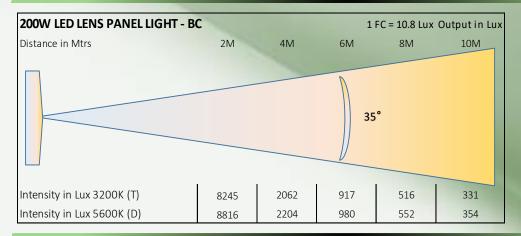

0,000 Hours Burning life

## **Physical & Construction:**

- Dimension 600 x 330 x 140mm
- Weight 9.95 Kgs/ 21.93 lbs
- DmX 5 Pin In and Out
- Power Loop In and Out
- Ingress Protection IP20
- Aluminium Body with Black Powder coated finish
- LCD Easy View Display
- Inbuilt Barndoor arrangement

#### **Control:**

- DmX 512 Through 5 Pin XLR
- Manual Mode Operation
- 2 Channel DmX Control
- Master Salve mode through keys / Pot







#### Others

- Working Temperature +45° ~ -25°
- Passive Cooling System, No Fan
- Compatible for High Speed Photography 10K FPS
- · Flicker Free & Green tone free





# 200W LED LENS PANEL - Bi Color









3200K 5600K

# **Features**







DMX 512

Control

# Beam Angle

Power Loop

In
Out

**DMX Channels** 



**CRI Value** 



# **Photometry Readings**



# **Available Models:**

- LK P200 T (Tungsten)
- LK P200 D (Daylight)
- LK P200 BC (Bi Color)

## **Fixture Images**