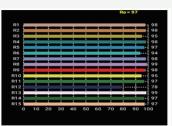

### **Lamp Source:**

- LED SMD Lamp Source 5x5 Array
- CCT 3200K/5600K 450 x 0.5W Surface Mounted LED's
- Colour Rendering Index 98+
- Tel. Lighting Consistency Index 99+
- R9 Value 95+
- 50,000 Hours Burning life