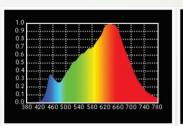

MD Lamp Source 5x5 Array
- CCT 3200K/5600K 450 x 0.5W Surface Mounted LED's
- Colour Rendering Index 98+
- Tel. Lighting Consistency Index 99+
- R9 Value 95+
- 50,000 Hours Burning life

## **Physical & Construction:**

- Dimension 600 x 330 x 140mm
- Weight 9.95 Kgs/ 21.93 lbs
- DmX 5 Pin In and Out
- Power Loop In and Out
- Ingress Protection IP20
- Aluminium Body with Black Powder coated finish
- LCD Easy View Display
- Inbuilt Barndoor arrangement

#### **Control:**

- DmX 512 Through 5 Pin XLR
- Manual Mode Operation
- 2 Channel DmX Control
- Master Salve mode through keys / Pot







#### Others

- Working Temperature +45° ~ -25°
- Passive Cooling System, No Fan
- Compatible for High Speed Photography 10K FPS
- · Flicker Free & Green tone free





# 200W LED LENS PANEL - Bi Color









3200K 5600K

# **Features**







DMX 512

Control

# Beam Angle

Power Loop

In
Out

**DMX Channels** 



**CRI Value** 



# **Photometry Readings**



# **Available Models:**

- LK P200 T (Tungsten)
- LK P200 D (Daylight)
- LK P200 BC (Bi Color)

## **Fixture Images**