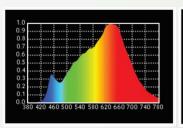

## **Photometry Readings**

#### **Lamp Source:**

- LED SMD Lamp Source 5x5 Array
- CCT 3200K/5600K 450 x 0.5W Surface Mounted LED's
- Colour Rendering Index 98+
- Tel. Lighting Consistency Index 99+
- R9 Value 95+
- 50,000 Hours Burning life