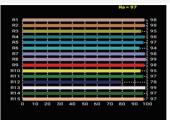

#### **Lamp Source:**

- LED SMD Lamp Source 5x5 Array
- CCT 3200K/5600K 450 x 0.5W Surface Mounted LED's
- Colour Rendering Index 98+
- Tel. Lighting Consistency Index 99+
- R9 Value 95+
- 50,000 Hours Burning life

## **Photometry Readings**