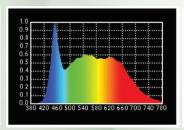

#### **Lamp Source:**

- LED SMD Lamp Source 5x5 Array
- CCT 3200K/5600K 450 x 0.5W Surface Mounted LED's
- Colour Rendering Index 98+
- Tel. Lighting Consistency Index 99+
- R9 Value 95+
- 50,000 Hours Burning life

## **Photometry Readings**