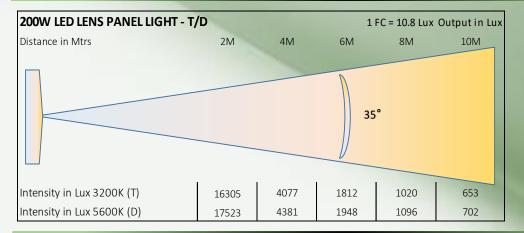

## **Photometry Readings**

## **Optical Arrangement:**

- Beam Angle 35° Spread (Optional 60 Degree)
- Lens controlled Beam Angle 5x5 Array (PC Lens)