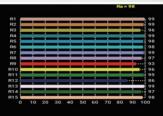

## **Photometry Readings**

#### **Lamp Source:**

- LED SMD Lamp Source 5x5 Array
- CCT 3200K/5600K 450 x 0.5W Surface Mounted LED's
- Colour Rendering Index 98+
- Tel. Lighting Consistency Index 99+
- R9 Value 95+
- 50,000 Hours Burning life