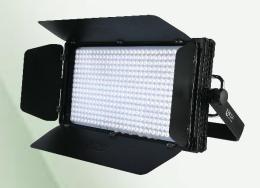

Product Model No. : LK P200 T/D

Product Description : LED Lens Panel 3200K/5600K 200W

High quality LED Lens Panel light with Controlled beam spread of 35 Degree provided with high purity parameters like CRI, TLCI & R9 Values above 96, Studio quality dimming from 100% ~ 0% along with Manual, DmX and Standalone modes of operation. Light is ideal to be used for Tv Studios Chroma and Anchor lighting application, Photography use, Film, Fiction requirement and multipurpose requirements.

## **LED LENS PANEL 200W**

### **Physical & Construction:**

- Dimension 600 x 330 x 140mm
- Weight 9.95 Kgs/ 21.93 lbs
- DmX 5 Pin In and Out
- Power Loop In and Out
- Ingress Protection IP20
- Aluminium Body with Black Powder coated finish
- LCD Easy View Display
- Inbuilt Barndoor arrangement

#### **Fixture Images**