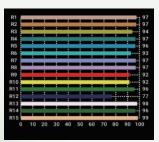

ltage AC 100V ~ 240V, 50Hz

## **Optical Arrangement:**

Beam Angle 120°

## **Lamp Source:**

- LED SMD Based Source
- Total 1220 LED's
- Colour Rendering Index 95+
- Tel. Lighting Consistency Index 95+
- R9 Value 95+
- 50,000 Hours Burning life

## Control:

- DmX 512 Through 5 Pin XLR
- 2/5 & 7 Channel DmX Control
- Manual Mode Operation







#### Others:

- Working Temperature +40° ~ -30°
- Seamless Colour mixing combinations with Red, Green & Blue
- **Unlimited Colour Mixing Options**

## **Physical & Construction:**

- Dimension 555x 397 x 138mm
- Weight 12 Kgs/ 26.04 lbs
- DmX 5 Pin In and Out
- Power Loop In and Out
- Ingress Protection IP20 Rated
- Aluminium Body
- Single Yoke Mount
- Black Powder coated finish
- LCD Easy View Display





## 200W LED GLAMOUR PANEL LIGHT









3200K 5600K

## **Features**



Power



CC Temp.



Control

DMX 512

Beam Angle



Power/DMX



**DMX Channels** 



**CRI Value** 



## **Photometry Readings**



# **Available Models:**

- LK GLP 200
- LK GLP 300

#### **Fixture Images**