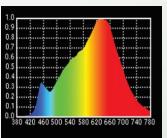

put Voltage AC 100V ~ 240V, 50Hz

## **Optical Arrangement:**

Beam Angle 120°

## **Lamp Source:**

- LED SMD Based Source
- Total 1220 LED's
- Colour Rendering Index 95+
- Tel. Lighting Consistency Index 95+
- R9 Value 95+
- 50,000 Hours Burning life

## Control:

- DmX 512 Through 5 Pin XLR
- 2/5 & 7 Channel DmX Control
- Manual Mode Operation







#### Others:

- Working Temperature +40° ~ -30°
- Seamless Colour mixing combinations with Red, Green & Blue
- **Unlimited Colour Mixing Options**

## **Physical & Construction:**

- Dimension 555x 397 x 138mm
- Weight 12 Kgs/ 26.04 lbs
- DmX 5 Pin In and Out
- Power Loop In and Out
- Ingress Protection IP20 Rated
- Aluminium Body
- Single Yoke Mount
- Black Powder coated finish
- LCD Easy View Display





## 200W LED GLAMOUR PANEL LIGHT









3200K 5600K

## **Features**



Power



CC Temp.



Control

DMX 512

Beam Angle



Power/DMX



**DMX Channels** 



**CRI Value** 



## **Photometry Readings**



# **Available Models:**

- LK GLP 200
- LK GLP 300

#### **Fixture Images**