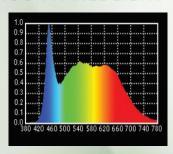

Voltage AC 100V ~ 240V, 50Hz

## **Optical Arrangement:**

Beam Angle 120°

## **Lamp Source:**

- LED SMD Based Source
- Total 1220 LED's
- Colour Rendering Index 95+
- Tel. Lighting Consistency Index 95+
- R9 Value 95+
- 50,000 Hours Burning life

## Control:

- DmX 512 Through 5 Pin XLR
- 2/5 & 7 Channel DmX Control
- Manual Mode Operation







#### Others:

- Working Temperature +40° ~ -30°
- Seamless Colour mixing combinations with Red, Green & Blue
- **Unlimited Colour Mixing Options**

## **Physical & Construction:**

- Dimension 555x 397 x 138mm
- Weight 12 Kgs/ 26.04 lbs
- DmX 5 Pin In and Out
- Power Loop In and Out
- Ingress Protection IP20 Rated
- Aluminium Body
- Single Yoke Mount
- Black Powder coated finish
- LCD Easy View Display





## 200W LED GLAMOUR PANEL LIGHT









3200K 5600K

## **Features**



Power



CC Temp.



Control

DMX 512

Beam Angle



Power/DMX



**DMX Channels** 



**CRI Value** 



## **Photometry Readings**



# **Available Models:**

- LK GLP 200
- LK GLP 300

#### **Fixture Images**