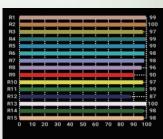

t Voltage AC 100V ~ 240V, 50Hz

## **Optical Arrangement:**

Beam Angle 120°

## **Lamp Source:**

- LED SMD Based Source
- Total 1220 LED's
- Colour Rendering Index 95+
- Tel. Lighting Consistency Index 95+
- R9 Value 95+
- 50,000 Hours Burning life

## Control:

- DmX 512 Through 5 Pin XLR
- 2/5 & 7 Channel DmX Control
- Manual Mode Operation







#### Others:

- Working Temperature +40° ~ -30°
- Seamless Colour mixing combinations with Red, Green & Blue
- **Unlimited Colour Mixing Options**

## **Physical & Construction:**

- Dimension 555x 397 x 138mm
- Weight 12 Kgs/ 26.04 lbs
- DmX 5 Pin In and Out
- Power Loop In and Out
- Ingress Protection IP20 Rated
- Aluminium Body
- Single Yoke Mount
- Black Powder coated finish
- LCD Easy View Display





## 200W LED GLAMOUR PANEL LIGHT









3200K 5600K

## **Features**



Power



CC Temp.



Control

DMX 512

Beam Angle



Power/DMX



**DMX Channels** 



**CRI Value** 



## **Photometry Readings**



# **Available Models:**

- LK GLP 200
- LK GLP 300

#### **Fixture Images**