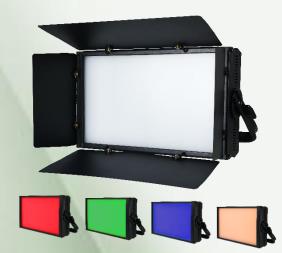

**Product Model No.** : LK GLP 200

**Product Description** : LED Glamour Panel 200W

Colorful set lighting needed? Here is the perfect light from Leksa with high purity of Colors with glamour panel. Light is capable to tune its color temperature from 2700K to 10000K. Designed & made suitable to use for Tv Studios, Film Sets, Documentary Shoots, Stages & Multipurpose venues.

Accessories: Barndoor, Diffuser, POS Yoke, Safety Chain, C Clamp

# LED GLAMOUR PANEL LIGHT

#### **Fixture Images**