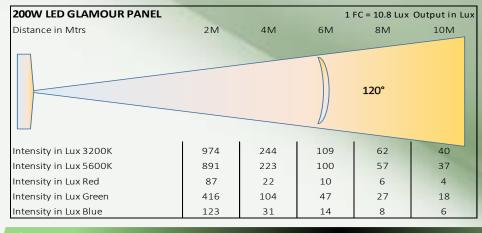

Tel. Lighting Consistency Index 95+
- R9 Value 95+
- 50,000 Hours Burning life

## Control:

- DmX 512 Through 5 Pin XLR
- 2/5 & 7 Channel DmX Control
- Manual Mode Operation







#### Others:

- Working Temperature +40° ~ -30°
- Seamless Colour mixing combinations with Red, Green & Blue
- **Unlimited Colour Mixing Options**

## **Physical & Construction:**

- Dimension 555x 397 x 138mm
- Weight 12 Kgs/ 26.04 lbs
- DmX 5 Pin In and Out
- Power Loop In and Out
- Ingress Protection IP20 Rated
- Aluminium Body
- Single Yoke Mount
- Black Powder coated finish
- LCD Easy View Display





## 200W LED GLAMOUR PANEL LIGHT









3200K 5600K

## **Features**



Power



CC Temp.



Control

DMX 512

Beam Angle



Power/DMX



**DMX Channels** 



**CRI Value** 



## **Photometry Readings**



# **Available Models:**

- LK GLP 200
- LK GLP 300

#### **Fixture Images**